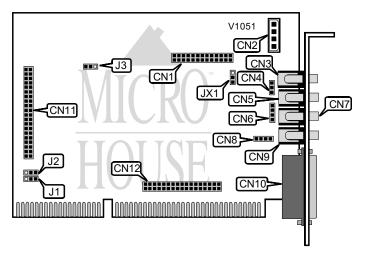

**Maximum DRAM** 

| CONNECTIONS              |          |                       |          |  |
|--------------------------|----------|-----------------------|----------|--|
| Purpose                  | Location | Purpose               | Location |  |
| Wave table interface     | CN1      | Line out              | CN7      |  |
| CD audio in              | CN2      | Multimedia PC speaker | CN8      |  |
| Line in                  | CN3      | Speaker/headphones    | CN9      |  |
| Multimedia PC microphone | CN4      | Game/MIDI port        | CN10     |  |
| Microphone               | CN5      | IDE CD-ROM            | CN11     |  |
| Multimedia PC line out   | CN6      | Wave table interface  | CN12     |  |

| IDE CD-ROM |                   |  |  |
|------------|-------------------|--|--|
| Setting    | J2                |  |  |
| í Enabled  | Pins 2 & 3 closed |  |  |
| Disabled   | Pins 1 & 2 closed |  |  |

| MICROPHONE TYPE |                   |  |  |
|-----------------|-------------------|--|--|
| Type JX1        |                   |  |  |
| í Condenser     | Pins 1 & 2 closed |  |  |
| Carbon          | Pins 2 & 3 closed |  |  |

| EEPROM    |                   |  |  |
|-----------|-------------------|--|--|
| Setting   | J3                |  |  |
| í Enabled | Pins 1 & 2 closed |  |  |
| Disabled  | Pins 2 & 3 closed |  |  |

Continued next page...

## AZTECH LABS, INC. SOUND GALAXY VOYAGER DELUXE

. . . continued from previous page.

| I/O BASE ADDRESS |                   |  |  |
|------------------|-------------------|--|--|
| Address          | J1                |  |  |
| í 220h - 22Fh    | Pins 1 & 2 closed |  |  |
| 240h - 24Fh      | Pins 2 & 3 Closed |  |  |