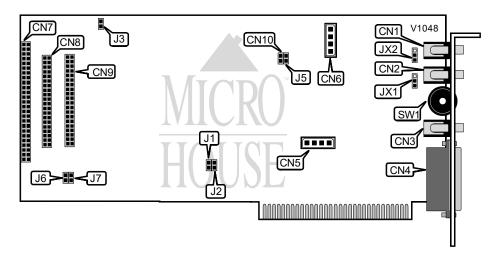

jack, Volume control N/A

**Maximum DRAM** 

| CONNECTIONS               |          |                      |          |  |
|---------------------------|----------|----------------------|----------|--|
| Purpose                   | Location | Purpose              | Location |  |
| Line in                   | CN1      | CD audio in          | CN6      |  |
| Microphone                | CN2      | SCSI extension board | CN7      |  |
| Audio out                 | CN3      | Mitsumi CD-ROM       | CN8      |  |
| Game/MIDI port            | CN4      | Panasonic CD-ROM     | CN9      |  |
| Multimedia PC speaker out | CN5      | PC speaker in        | CN10     |  |

|                                                | VIRTUAL PARALLEL PORT |        |
|------------------------------------------------|-----------------------|--------|
| Setting                                        | J1                    | J2     |
| í Enabled                                      | Closed                | Closed |
| Disabled                                       | Open                  | Open   |
| Note: Address of virtual parallel port is 278h |                       |        |

| PC SPEAKER AMPLIFICATION |        |  |
|--------------------------|--------|--|
| Setting                  | J5     |  |
| í Low amplification      | Open   |  |
| High amplification       | Closed |  |

## AZTECH LABS, INC. SOUND GALAXY NX STEREO PRO EXTRA

... continued from previous page.

|           | MICROPHONE TYPE   |                   |
|-----------|-------------------|-------------------|
| Туре      | JX1               | JX2               |
| í Carbon  | Pins 2 & 3 closed | Pins 2 & 3 closed |
| Condenser | Pins 1 & 2 closed | Pins 1 & 2 closed |

| EEPROM    |        |  |
|-----------|--------|--|
| Setting   | J3     |  |
| í Enabled | Closed |  |
| Disabled  | Open   |  |

| MITSUMI CD-ROM |        |        |
|----------------|--------|--------|
| IRQ            | J6     | J7     |
| í 11           | Closed | Open   |
| 12             | Open   | Closed |