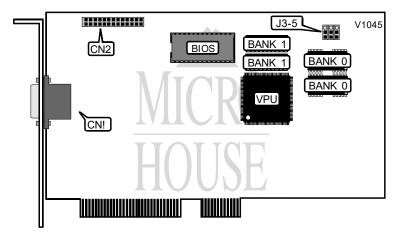

| CONNECTIONS              |          |                       |          |  |
|--------------------------|----------|-----------------------|----------|--|
| Purpos 🔅                 | Location | Purpos 🔅              | Location |  |
| 15-pin analog video port | CN1      | VGA feature connector | CN2      |  |

| DRAM CONFIGURATION |               |               |  |  |
|--------------------|---------------|---------------|--|--|
| Size               | Bank 0        | Bank 1        |  |  |
| 1MB                | (2) 256K x 16 | None          |  |  |
| 2MB                | (2) 256K x 16 | (2) 256K x 16 |  |  |