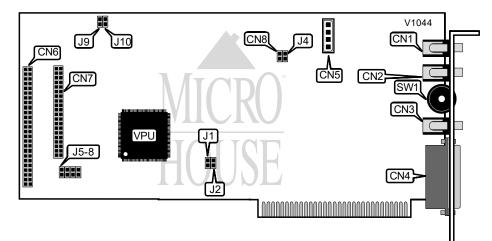

Maximum DRAM

| CONNECTIONS    |          |                |          |  |  |  |
|----------------|----------|----------------|----------|--|--|--|
| Purpose        | Location | Purpose        | Location |  |  |  |
| Line in        | CN1      | SCSI CD-ROM    | CN6      |  |  |  |
| Microphone     | CN2      | AT CD-ROM      | CN7      |  |  |  |
| Line out       | CN3      | PC speaker out | CN8      |  |  |  |
| Game/MIDI port | CN4      | Volume         | SW1      |  |  |  |
| CD audio in    | CN5      |                |          |  |  |  |

| PC SPEAKER AMPLIFICATION |        |  |  |
|--------------------------|--------|--|--|
| Setting                  | J4     |  |  |
| í Low amplification      | Open   |  |  |
| High amplification       | Closed |  |  |

| VIRTUAL PARALLEL PORT                          |        |        |  |  |
|------------------------------------------------|--------|--------|--|--|
| Setting                                        | J1     | J2     |  |  |
| í Enabled                                      | Closed | Closed |  |  |
| Disabled                                       | Open   | Open   |  |  |
| Note: Address of virtual parallel port is 278h |        |        |  |  |

|          | BASE MEMORY ADDRESS |        |
|----------|---------------------|--------|
| Address  | J9                  | J10    |
| í CA000h | Open                | Open   |
| C8000h   | Open                | Closed |
| CE000h   | Closed              | Open   |
| DE000h   | Closed              | Closed |