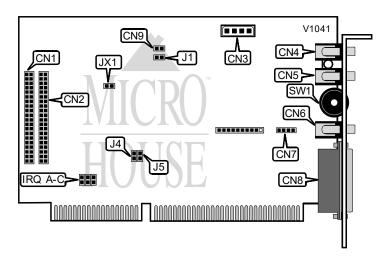

**Maximum DRAM** 

| CONNECTIONS      |          |                           |          |  |
|------------------|----------|---------------------------|----------|--|
| Purpose          | Location | Purpose                   | Location |  |
| Mitsumi CD-ROM   | CN1      | Speaker out               | CN6      |  |
| Panasonic CD-ROM | CN2      | Multimedia PC speaker out | CN7      |  |
| CD Audio in      | CN3      | Game/MIDI port            | CN8      |  |
| Line in          | CN4      | PC speaker in             | CN9      |  |
| Microphone       | CN5      | Volume                    | SW1      |  |

| MITSUMI CD-ROM INTERRUPT |        |        |        |  |
|--------------------------|--------|--------|--------|--|
| IRQ                      | IRQ/A  | IRQ/B  | IRQ/C  |  |
| í 11                     | Open   | Open   | Closed |  |
| 12                       | Open   | Closed | Open   |  |
| 15                       | Closed | Open   | Open   |  |

## AZTECH LABS, INC. SOUND GALAXY NXII EXTRA

. . . continued from previous page.

| PC SPEAKER AMPLIFICATION |        |  |
|--------------------------|--------|--|
| Setting                  | J1     |  |
| í Low                    | Open   |  |
| High                     | Closed |  |

|                                                | VIRTUAL PARALLEL PORT |        |
|------------------------------------------------|-----------------------|--------|
| Setting                                        | J4                    | J5     |
| í Enable                                       | Closed                | Closed |
| Disable                                        | Open                  | Open   |
| Note: Address of virtual parallel port is 278h |                       |        |

| EEPROM    |                   |  |
|-----------|-------------------|--|
| Setting   | JX1               |  |
| í Enabled | Pins 1 & 2 closed |  |
| Disabled  | Pins 2 & 3 closed |  |