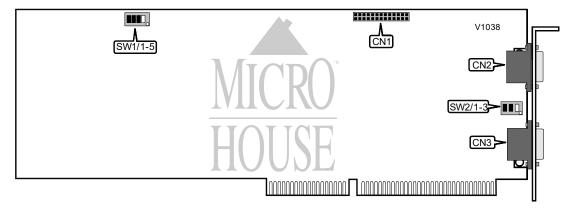

| CONNECTIONS           |          |           |          |
|-----------------------|----------|-----------|----------|
| Purpose               | Location | Purpose   | Location |
| VGA feature connector | CN1      | Video out | CN3      |
| Video in              | CN2      |           |          |

| SIGNAL ON HSYNC LINE |     |  |
|----------------------|-----|--|
| Setting SW1/1        |     |  |
| Hsync                | Off |  |
| Csync                | On  |  |

| VGA CLOCK     |     |  |
|---------------|-----|--|
| Setting SW1/2 |     |  |
| Normal        | On  |  |
| Inverted      | Off |  |

| MONITOR TYPE                          |    |    |  |  |
|---------------------------------------|----|----|--|--|
| Setting SW2/2 SW2/3                   |    |    |  |  |
| S-video                               | On | On |  |  |
| Composite Off Off                     |    |    |  |  |
| Note: SW2/2 is Chroma, SW2/3 is Luma. |    |    |  |  |

| BLACK BURST   |     |  |
|---------------|-----|--|
| Setting SW2/1 |     |  |
| 75Ω           | On  |  |
| Hi-Z          | Off |  |

| I/O BASE ADDRESS SELECTION |       |       |       |
|----------------------------|-------|-------|-------|
| Address                    | SW1/3 | SW1/4 | SW1/5 |
| í C8000h                   | On    | Off   | On    |
| C0000h                     | On    | On    | On    |
| C4000h                     | Off   | On    | On    |
| CC000h                     | Off   | Off   | On    |
| D0000h                     | On    | On    | Off   |
| D4000h                     | Off   | On    | Off   |
| D8000h                     | On    | Off   | Off   |
| DC000h                     | Off   | Off   | Off   |