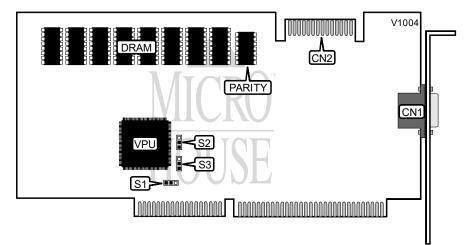

| CONNECTIONS              |          |                       |          |  |
|--------------------------|----------|-----------------------|----------|--|
| Purpos 3                 | Location | Purpos 🔅              | Location |  |
| 15-pin analog video port | CN1      | VGA feature connector | CN2      |  |

| OSCILLATOR SELECTION         |                   |  |  |
|------------------------------|-------------------|--|--|
| Setting                      | S1                |  |  |
| í High-resolution oscillator | Pins 1 & 2 closed |  |  |
| External oscillator          | Pins 2 & 3 closed |  |  |

| BIOS ROM SELECTION |                   |  |  |
|--------------------|-------------------|--|--|
| Setting            | S2                |  |  |
| í 16-bit           | Pins 1 & 2 closed |  |  |
| 8-bit              | Pins 2 & 3 closed |  |  |

| BUS TYPE DATA TRANSFER SELECTION |                   |  |
|----------------------------------|-------------------|--|
| Setting                          | S3                |  |
| í Enabled (16-bit)               | Pins 2 & 3 closed |  |
| Disabled (8-bit)                 | Pins 1 & 2 closed |  |