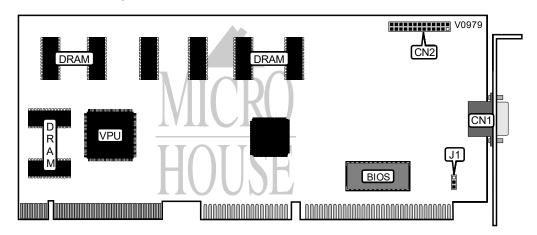

DRAM

2MB Maximum Onboard Memory

| CONNECTIONS              |          |                       |          |
|--------------------------|----------|-----------------------|----------|
| Purpos :                 | Location | Purpos :              | Location |
| 15-pin analog video port | CN1      | VGA feature connector | CN2      |

| INTERRUPT SELECTION |                   |  |
|---------------------|-------------------|--|
| IRQ 2               | J1                |  |
| í Disabled          | Pins 2 & 3 closed |  |
| Enabled             | Pins 1 & 2 closed |  |