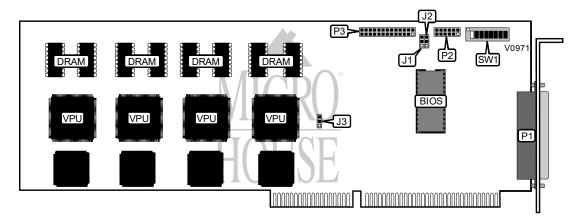

## STB SYSTEMS, INC. MVP - 4X ADAPTER

Category Video
Video Types Supported XVGA
Video Processor Unidentified
Highest Resolution Supported 1024 x 768
Data Bus Type 16-bit ISA
Memory Type DRAM

Maximum Onboard Memory 4MB (1MB of on-board DRAM per port)

| CONNECTIONS                              |          |                       |          |  |
|------------------------------------------|----------|-----------------------|----------|--|
| Purpose                                  | Location | Purp se               | Location |  |
| 37-pin cable connector                   | P1       | VGA feature connector | P3       |  |
| Refresh signal synchronization connector | P2       |                       |          |  |

| CRYSTAL FREQUENCY SELECTION |                   |  |
|-----------------------------|-------------------|--|
| Setting                     | J1                |  |
| í Master                    | Pins 1 & 2 closed |  |
| Slave                       | Pins 2 & 3 closed |  |

| MONOCHROME SUPPORT CONFIGURATION |                   |  |
|----------------------------------|-------------------|--|
| Setting                          | J3                |  |
| í Off                            | Pins 2 & 3 closed |  |
| On                               | Pins 1 & 2 closed |  |

## STB SYSTEMS, INC. MVP - 4X ADAPTER

. . .continued from previous page

| BASE I/O ADDRESS SELECTION |        |        |        |  |
|----------------------------|--------|--------|--------|--|
| Ac Iress                   | E pard | S V1/2 | S V1/3 |  |
| C3C3h                      | 1      | Off    | Off    |  |
| C3C3h                      | 2      | Off    | On     |  |
| CBC3h                      | 3      | On     | Off    |  |
| CBC3h                      | 4      | On     | On     |  |

| FACTORY CONFIGURED - DO NOT ALTER |                   |  |
|-----------------------------------|-------------------|--|
| Jumper/Switch                     | Position          |  |
| J2                                | Pins 2 & 3 closed |  |
| SW1/1                             | Off               |  |
| SW1/4                             | Off               |  |
| SW1/5                             | Off               |  |
| SW1/6                             | Off               |  |
| SW1/7                             | Off               |  |
| SW1/8                             | Off               |  |