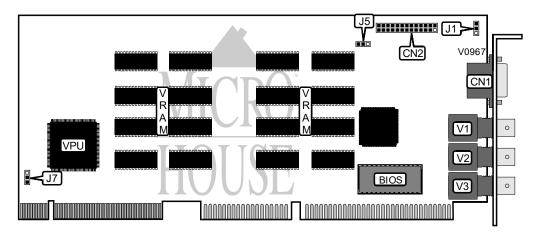

## STB SYSTEMS, INC. PEGASUS VL

Video Category Video Types Supported Video Processor **XVGA** S3 86C928 Highest Resolution Supported
Data Bus Type
Memory Type 1280 x 1024

32-bit VESA Local Bus

VRAM 4MB Maximum Onboard Memory

| CONNECTIONS              |          |                 |          |  |
|--------------------------|----------|-----------------|----------|--|
| Purpos :                 | Location | Purpos :        | Location |  |
| 15-pin analog video port | CN1      | Green video out | V2       |  |
| VGA feature connector    | CN2      | Blue video out  | V3       |  |
| Red video out            | V1       |                 |          |  |

| EEPROM CO  | NFIGURATION       |
|------------|-------------------|
| Setting    | J1                |
| í Disabled | Pins 2 & 3 closed |
| Enabled    | Pins 1 & 2 closed |

| MONITOR CONNECTOR SELECTION |                   |  |  |
|-----------------------------|-------------------|--|--|
| Setting                     | J5                |  |  |
| VGA                         | Pins 1 & 2 closed |  |  |
| BNC                         | Pins 2 & 3 closed |  |  |

| INTERRUPT SELECTION |                   |  |  |
|---------------------|-------------------|--|--|
| IRQ 2               | J7                |  |  |
| í Disabled          | Pins 2 & 3 closed |  |  |
| Enabled             | Pins 1 & 2 closed |  |  |