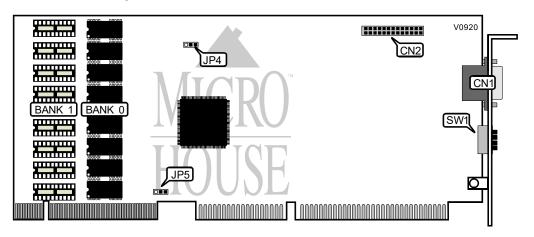

| CONNECTIONS              |          |                        |           |  |  |
|--------------------------|----------|------------------------|-----------|--|--|
| Pι pose                  | Lc ation | Pı pose                | Lc ⊹ation |  |  |
| 15-pin analog video port | CN1      | VESA feature connector | CN2       |  |  |

| MONITOR TYPE SELECTION |       |       |       |       |  |
|------------------------|-------|-------|-------|-------|--|
| Туן э                  | SW1/1 | SW1/2 | SW1/3 | SW1/4 |  |
| 35KHz Multi-frequency  | On    | On    | On    | Off   |  |
| 48KHz Multi-frequency  | Off   | Off   | On    | Off   |  |
| 58KHz Multi-frequency  | On    | Off   | Off   | Off   |  |
| 64KHz Multi-frequency  | Off   | Off   | Off   | Off   |  |

|       | DRAM CONFIGURATION |              |
|-------|--------------------|--------------|
| Siz : | Bank 0             | Bank 1       |
| 1MB   | (8) 256K x 4       | NONE         |
| 2MB   | (8) 256K x 4       | (8) 256K x 4 |

| DRAM JUMPER CONFIGURATION |                   |  |  |
|---------------------------|-------------------|--|--|
| Size                      | JP4               |  |  |
| 1MB                       | Pins 2 & 3 closed |  |  |
| 2MB                       | Pins 1 & 2 closed |  |  |

## MIRO COMPUTER PRODUCTS, INC. MIROCRYSTAL 8S VESA

. . .continued from previous page

| VESA CLOCK SPEED SELECTION |                   |  |
|----------------------------|-------------------|--|
| Speed                      | JP5               |  |
| >33MHz                     | Pins 1 & 2 closed |  |
| <=33MHz                    | Pins 2 & 3 closed |  |