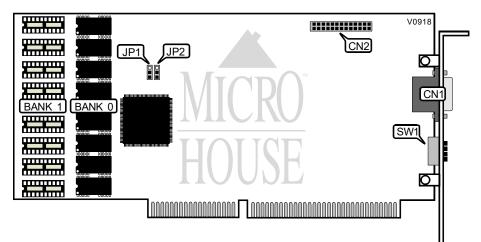

## MIRO COMPUTER PRODUCTS, INC. MIROCRYSTAL 8S ISA

| Category               | Video       |
|------------------------|-------------|
| Video Types Supported  | XVGA        |
| Video Processor        | S3          |
| Highest Resolution     | 1280 x 1024 |
| Supported              |             |
| Data Bus Type          | 16-bit ISA  |
| Memory Type            | DRAM        |
| Maximum Onboard Memory | 2MB         |

| CONNECTIONS              |          |                        |           |
|--------------------------|----------|------------------------|-----------|
| Pi pose                  | Lc ation | Pι pose                | Lc ⇒ation |
| 15-pin analog video port | CN1      | VESA feature connector | CN2       |

| ZERO WAIT STATE CONFIGURATION |                   |  |
|-------------------------------|-------------------|--|
| Setting                       | JP1               |  |
| Disabled                      | Pins 1 & 2 closed |  |
| Enabled                       | Pins 2 & 3 closed |  |

| MONITOR TYPE SELECTION |       |       |       |       |
|------------------------|-------|-------|-------|-------|
| Туן э                  | SW1/1 | SW1/2 | SW1/3 | SW1/4 |
| 35KHz Multi-frequency  | On    | On    | On    | Off   |
| 48KHz Multi-frequency  | Off   | Off   | On    | Off   |
| 58KHz Multi-frequency  | On    | Off   | Off   | Off   |
| 64KHz Multi-frequency  | Off   | Off   | Off   | Off   |

## MIRO COMPUTER PRODUCTS, INC. MIROCRYSTAL 8S ISA

. . .continued from previous page

| DRAM CONFIGURATION |              |              |
|--------------------|--------------|--------------|
| Siz +              | Bank 0       | Bank 1       |
| 1MB                | (8) 256K x 4 | NONE         |
| 2MB                | (8) 256K x 4 | (8) 256K x 4 |
| 2MB                | (8) 256K x 4 | (8) 256K x 4 |

| DRAM JUMPER CONFIGURATION |                   |  |
|---------------------------|-------------------|--|
| Size                      | JP2               |  |
| 1MB                       | Pins 2 & 3 closed |  |
| 2MB                       | Pins 1 & 2 closed |  |