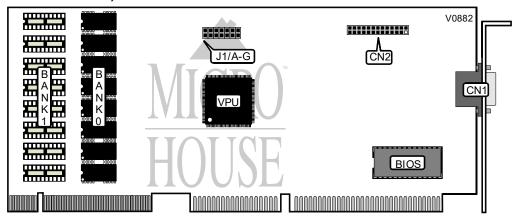

## FIRST INTERNATIONAL COMPUTER, INC. VGA-805-V

Category Video
Video Types Supported XVGA
Video Processor S3, Inc.
Highest Resolution Supported 1280 x 1024
Data Bus Type VESA local bus
Memory Type DRAM
Maximum Onboard Memory 2MB

| CONNECTIONS              |          |                        |          |  |  |
|--------------------------|----------|------------------------|----------|--|--|
| Purpos :                 | Location | Purpos :               | Location |  |  |
| 15-pin analog video port | CN1      | VESA feature connector | CN2      |  |  |

| MONITOR SELECT - J1            |          |          |          |  |  |  |
|--------------------------------|----------|----------|----------|--|--|--|
| Resolution/Vertical Frequency  | Jumper E | Jumper F | Jumper G |  |  |  |
| í 1280 x 1024 interlaced/43Hz  | Open     | Closed   | Open     |  |  |  |
| 640 x 480 non-interlaced/60Hz  | Closed   | Closed   | Closed   |  |  |  |
| 640 x 480 non-interlaced/70Hz  | Open     | Closed   | Closed   |  |  |  |
| 800 x 600 non-interlaced/56Hz  | Closed   | Closed   | Open     |  |  |  |
| 800 x 600 non-interlaced/60Hz  | Closed   | Open     | Closed   |  |  |  |
| 800 x 600 non-interlaced/70Hz  | Open     | Open     | Closed   |  |  |  |
| 1024 x 768 non-interlaced/60Hz | Closed   | Open     | Open     |  |  |  |
| 1024 x 768 non-interlaced/70Hz | Open     | Open     | Open     |  |  |  |

| FACTORY CONFIGURED SETTINGS |         |  |  |  |  |
|-----------------------------|---------|--|--|--|--|
| Jumper                      | Setting |  |  |  |  |
| J1/jumper C                 | Closed  |  |  |  |  |
| J1/jumper D                 | Closed  |  |  |  |  |

## FIRST INTERNATIONAL COMPUTER, INC. VGA-805-V

. . .continued from previous page

| DRAM CONFIGURATION |             |             |              |              |  |  |  |
|--------------------|-------------|-------------|--------------|--------------|--|--|--|
| Size               | J /jumper A | J /jumper B | Bank 0       | Bank 1       |  |  |  |
| í 1MB              | Closed      | Open        | (8) 256K x 4 | None         |  |  |  |
| 2MB                | Closed      | Closed      | (8) 256K x 4 | (8) 256K x 4 |  |  |  |