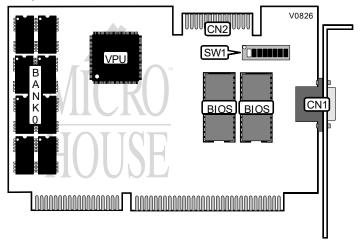

## SPEA SOFTWARE AG V7 VGA 16

Category
Video Types Supported
Video Processor
Highest Resolution Supported
Data Bus Type
Memory Type
Maximum Onboard Memory

Video VGA Unidentified 800 x 600 16-bit ISA DRAM 256KB

| CONNECTIONS              |          |                        |          |  |
|--------------------------|----------|------------------------|----------|--|
| Purpos :                 | Location | Purpos ;               | Location |  |
| 15-pin analog video port | CN1      | VESA feature connector | CN2      |  |

| FACTORY CONFIGURED SETTINGS |         |  |
|-----------------------------|---------|--|
| Switch                      | Setting |  |
| SW1/1                       | Off     |  |
| SW1/2                       | Off     |  |
| SW1/3                       | Off     |  |
| SW1/4                       | Off     |  |

| OLDER MODEL EMULATION |       |  |
|-----------------------|-------|--|
| Setting               | SW1/5 |  |
| í Enabled             | On    |  |
| Disabled              | Off   |  |

Continued on next page. . .

## SPEA SOFTWARE AG V7 VGA 16

. . .continued from previous page

| 8/16-BIT ROM SELECT |     |       |  |
|---------------------|-----|-------|--|
| Settin SW1/6 SW1/7  |     | SW1/7 |  |
| í 16-bit ROM        | On  | On    |  |
| 8-bit ROM           | Off | Off   |  |

| EXTENDED REGISTER ACCESS         |       |  |  |
|----------------------------------|-------|--|--|
| Setting                          | SW1/8 |  |  |
| í Enabled                        | Off   |  |  |
| Disabled (IBM VGA standard only) | On    |  |  |