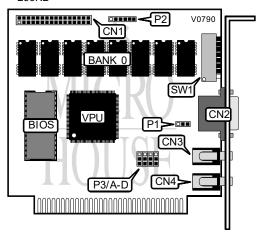

| CONNECTIONS                       |                         |                              |     |  |  |
|-----------------------------------|-------------------------|------------------------------|-----|--|--|
| Purpos: Location Purpos: Location |                         |                              |     |  |  |
| 32-pin feature connector          | CN1                     | Composite display - RCA jack | CN4 |  |  |
| 9-pin digital video port          | CN2 Light pen connector |                              | P2  |  |  |
| Composite display - RCA jack      | CN3                     |                              |     |  |  |

| MONITOR TYPE      |                   |  |  |
|-------------------|-------------------|--|--|
| Setting           | P1                |  |  |
| í EGA             | Pins 1 & 2 closed |  |  |
| CGA or monochrome | Pins 2 & 3 closed |  |  |

| I/O ADDRESS         |                   |  |
|---------------------|-------------------|--|
| Address P3/jumper A |                   |  |
| í 3XXh              | Pins 1 & 2 closed |  |
| 2XXh                | Pins 2 & 3 closed |  |

|            | AUTOMODE - P3     |                   |
|------------|-------------------|-------------------|
| Settin     | Jumper 3          | Jumper )          |
| í Disabled | Pins 2 & 3 closed | Pins 1 & 2 closed |
| Enabled    | Pins 1 & 2 closed | Pins 2 & 3 closed |

## UNIDENTIFIED EG-3000

. . .continued from previous page

| PC SLOT 8                      |                   |  |
|--------------------------------|-------------------|--|
| Setting                        | P3/jumper C       |  |
| í Card not installed in Slot 8 | Pins 1 & 2 closed |  |
| Card installed in Slot 8       | Pins 2 & 3 closed |  |

|              | PRIMARY ADAPTER SETTINGS |       |       |       |       |
|--------------|--------------------------|-------|-------|-------|-------|
| Frimary      | S condary                | SW1/1 | SW1/2 | SW1/3 | SW1/4 |
| í 640 x 350  | Monochrome               | Off   | On    | On    | Off   |
| 40 x 25 text | Monochrome               | On    | Off   | Off   | On    |
| 80 x 25 text | Monochrome               | Off   | Off   | Off   | On    |
| 640 x 200    | Monochrome               | On    | On    | On    | Off   |
| Monochrome   | 40 x 25 text             | On    | Off   | On    | Off   |
| Monochrome   | 80 x 25 text             | Off   | Off   | On    | Off   |

| MONITOR TYPE |       |       |  |
|--------------|-------|-------|--|
| Settin       | SW1/5 | SW1/6 |  |
| í EGA        | On    | On    |  |
| CGA          | On    | Off   |  |
| Monochrome   | Off   | On    |  |

| FACTORY CONFIGURED SETTINGS |         |  |  |
|-----------------------------|---------|--|--|
| Switch                      | Setting |  |  |
| SW1/7                       | Off     |  |  |
| SW1/8                       | Off     |  |  |