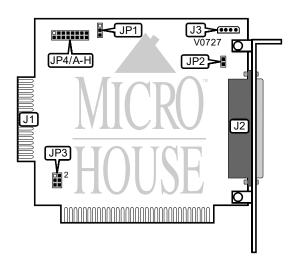

## LONGSHINE MICROSYSTEM, INC. LCS-6812F

Card Type Chipset Controller I/O Options Maximum Dram

Floppy drive controller Unidentified Floppy drive interface (2) N/A

| CONNECTIONS               |          |  |  |  |  |
|---------------------------|----------|--|--|--|--|
| Purpose                   | Location |  |  |  |  |
| Internal floppy interface | J1       |  |  |  |  |
| External floppy interface | J2       |  |  |  |  |
| DC power                  | J3       |  |  |  |  |

## LONGSHINE MICROSYSTEM, INC. LCS-6812F

. . .continued from previous page

| I/O ADDRESS SELECT    |                   |  |  |  |  |
|-----------------------|-------------------|--|--|--|--|
| Address               | JP1               |  |  |  |  |
| Primary (3F0h-3F7h)   | Pins 1 & 2 closed |  |  |  |  |
| Secondary (370h-377h) | Pins 2 & 3 closed |  |  |  |  |

| SYSTEM GROUND SELECT |        |  |  |  |  |
|----------------------|--------|--|--|--|--|
| Case Ground          | JP2    |  |  |  |  |
| Connected            | Closed |  |  |  |  |
| Not connected        | Open   |  |  |  |  |

| ROM ADDRESS SELECT |                   |  |  |  |  |  |
|--------------------|-------------------|--|--|--|--|--|
| Address            | JP3               |  |  |  |  |  |
| CA000h-CBFFFh      | Pins 1 & 2 closed |  |  |  |  |  |
| CC000h-CDFFFh      | Pins 3 & 4 closed |  |  |  |  |  |
| CE000h-CFFFFh      | Pins 5 & 6 closed |  |  |  |  |  |

| FLOPPY TYPE SELECT |        |        |        |        |        |        |         |        |
|--------------------|--------|--------|--------|--------|--------|--------|---------|--------|
| Drive              | rive A |        | rive B |        | rive 3 |        | )rive 4 |        |
| Туре               | JP4/A  | JP4/B  | JP4/C  | JP4/D  | JP4/E  | JP4/F  | JP4/G   | JP4/H  |
| 360KB              | Closed  | Closed |
| 1.2MB              | Closed | Open   | Closed | Open   | Closed | Open   | Closed  | Open   |
| 720KB              | Open   | Closed | Open   | Closed | Open   | Closed | Open    | Closed |
| 1.44MB             | Open    | Open   |