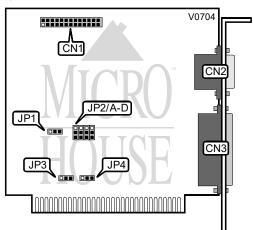

## BOCA RESEARCH, INC. IOAT (VER. 2)

Card Type Chipset/Controller I/O Options Maximum DRAM

Multi-I/O Unidentified
Parallel port, Serial ports (2)

N/A

| CONNECTIONS   |          |               |          |  |
|---------------|----------|---------------|----------|--|
| Purpos :      | Location | Purpos :      | Location |  |
| Serial port 2 | CN1      | Parallel port | CN3      |  |
| Serial port 1 | CN2      |               |          |  |

| PARALLEL PORT CONFIGURATION |                   |  |
|-----------------------------|-------------------|--|
| LPT/Address                 | JP1               |  |
| í LPT1/378h                 | Pins 1 & 2 closed |  |
| LPT2/278h                   | Pins 2 & 3 closed |  |
| Disabled                    | All pins open     |  |

|              | SERIAL PORT 1 CONFIGURATION - JP2 |                   |                   |                   |
|--------------|-----------------------------------|-------------------|-------------------|-------------------|
| ( DM/Address | umper A                           | umper B           | umper C           | umper D           |
| í COM1/3F8h  | Pins 1 & 2 closed                 | Pins 1 & 2 open   | Pins 1 & 2 open   | Pins 1 & 2 open   |
| COM2/2F8h    | Pins 1 & 2 open                   | Pins 1 & 2 closed | Pins 1 & 2 open   | Pins 1 & 2 open   |
| COM3/3E8h    | Pins 1 & 2 open                   | Pins 1 & 2 open   | Pins 1 & 2 closed | Pins 1 & 2 open   |
| COM4/2E8h    | Pins 1 & 2 open                   | Pins 1 & 2 open   | Pins 1 & 2 open   | Pins 1 & 2 closed |
| Disabled     | Pins 1 & 2 open                   | Pins 1 & 2 open   | Pins 1 & 2 open   | Pins 1 & 2 open   |

## BOCA RESEARCH, INC. IOAT (VER. 2)

. . .continued from previous page

|   | SERIAL PORT 2 CONFIGURATION - JP2 |                   |                   |                   |                   |
|---|-----------------------------------|-------------------|-------------------|-------------------|-------------------|
| I | ( DM/Address                      | umper A           | umper B           | umper C           | umper D           |
|   | í COM2/2F8h                       | Pins 2 & 3 open   | Pins 2 & 3 closed | Pins 2 & 3 open   | Pins 2 & 3 open   |
| I | COM1/3F8h                         | Pins 2 & 3 closed | Pins 2 & 3 open   | Pins 2 & 3 open   | Pins 2 & 3 open   |
| Γ | COM3/3E8h                         | Pins 2 & 3 open   | Pins 2 & 3 open   | Pins 2 & 3 closed | Pins 2 & 3 open   |
| Г | COM4/2E8h                         | Pins 2 & 3 open   | Pins 2 & 3 open   | Pins 2 & 3 open   | Pins 2 & 3 closed |
|   | Disabled                          | Pins 2 & 3 open   |

| SERIAL PORTS 1 & 2 INTERRUPT SELECT |          |                   |                   |  |
|-------------------------------------|----------|-------------------|-------------------|--|
| ort 1                               | Fort 2   | P3                | P4                |  |
| í IRQ4                              | IRQ3     | Pins 2 & 3 closed | Pins 2 & 3 closed |  |
| IRQ3                                | IRQ4     | Pins 1 & 2 closed | Pins 1 & 2 closed |  |
| IRQ3                                | Disabled | Pins 1 & 2 closed | All pins open     |  |
| IRQ4                                | Disabled | All pins open     | Pins 2 & 3 closed |  |
| Disabled                            | IRQ3     | Pins 2 & 3 closed | All pins open     |  |
| Disabled                            | IRQ4     | All pins open     | Pins 1 & 2 closed |  |
| Disabled                            | Disabled | All pins open     | All pins open     |  |