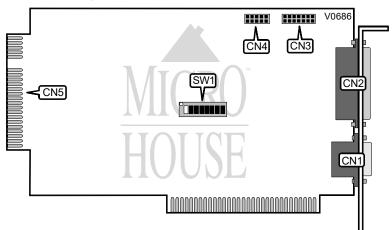

## UNIDENTIFIED CT-6260

Card Type Chipset/Controller I/O Options Maximum DRAM

Floppy drive controller Unidentified Floppy drive interface, game port, parallel port, serial ports (2) N/A

| CONNECTIONS              |          |                          |          |
|--------------------------|----------|--------------------------|----------|
| Purpos :                 | Location | Purpos :                 | Location |
| Serial port 2 - external | CN1      | Serial port 1 - internal | CN4      |
| Parallel port            | CN2      | Floppy drive interface   | CN5      |
| Game port                | CN3      |                          |          |