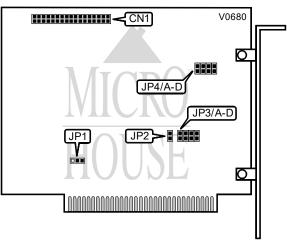

## DTK COMPUTER, INC. PII-151

Card Type Chipset/Controller I/O Options Maximum DRAM Floppy drive controller Unidentified Floppy drive interface N/A

| CONNECTIONS            |          |  |
|------------------------|----------|--|
| Purpose                | Location |  |
| Floppy drive interface | CN1      |  |
|                        |          |  |

| HARD DRIVE CONTROLLER                       |                   |  |
|---------------------------------------------|-------------------|--|
| Setting                                     | JP1               |  |
| Hard drive controller not present in system | Pins 1 & 2 closed |  |
| Hard drive controller present in system     | Pins 2 & 3 closed |  |

| ONBOARD BIOS |        |  |
|--------------|--------|--|
| Setting      | JP2    |  |
| Disabled     | Open   |  |
| Enabled      | Closed |  |

| ROM ADDRESS - JP3 |          |          |          |          |
|-------------------|----------|----------|----------|----------|
| Setting           | lumper A | Jumper B | lumper C | Jumper D |
| í CE000h          | Closed   | Open     | Open     | Closed   |
| CA000h            | Closed   | Open     | Closed   | Open     |
| CC000h            | Open     | Closed   | Open     | Closed   |

## DTK COMPUTER, INC. PII-151

. . .continued from previous page

| FLOPPY DRIVE A: CAPACITY |              |              |  |  |
|--------------------------|--------------|--------------|--|--|
| Setting                  | JP4/Jump r A | JP4/Jump⊸r B |  |  |
| 360KB                    | Closed       | Closed       |  |  |
| 720KB                    | Open         | Closed       |  |  |
| 1.2MB                    | Closed       | Open         |  |  |
| 1.44MB                   | Open         | Open         |  |  |

| FLOPPY DRIVE B: CAPACITY |              |             |  |  |
|--------------------------|--------------|-------------|--|--|
| Settin                   | JP4/Jump r C | JP4/Jump rD |  |  |
| 360KB                    | Closed       | Closed      |  |  |
| 720KB                    | Open         | Closed      |  |  |
| 1.2MB                    | Closed       | Open        |  |  |
| 1.44MB                   | Open         | Open        |  |  |