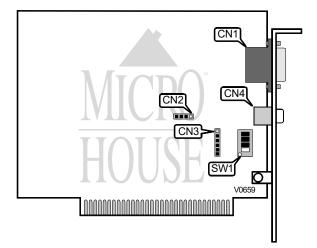

8-bit ISA Unidentified

| CONNECTIONS            |         |                     |          |  |
|------------------------|---------|---------------------|----------|--|
| Purpe se               | ocation | Purp se             | .ocation |  |
| 9-pin serial connector | CN1     | Light pen connector | CN3      |  |
| RF modulator connector | CN2     | RCA connector       | CN4      |  |