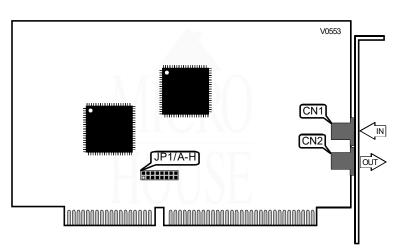

| CONNECTIONS |          |          |          |  |  |  |
|-------------|----------|----------|----------|--|--|--|
| Purpo: 🤅    | Location | Purpo: 🤌 | Location |  |  |  |
| Line in     | CN1      | Line out | CN2      |  |  |  |

| INTERRUPT SELECT |        |        |        |        |  |  |  |
|------------------|--------|--------|--------|--------|--|--|--|
| IRQ              | JP1/A  | JP1/B  | JP1/C  | JP1/D  |  |  |  |
| IRQ3             | Closed | Open   | Open   | Open   |  |  |  |
| IRQ4             | Open   | Closed | Open   | Open   |  |  |  |
| IRQ5             | Open   | Open   | Closed | Open   |  |  |  |
| IRQ7             | Open   | Open   | Open   | Closed |  |  |  |

| COM PORT SETTINGS |        |        |        |        |  |  |
|-------------------|--------|--------|--------|--------|--|--|
| COM               | JP1/E  | JP1/F  | JP1/G  | JP1/H  |  |  |
| COM1              | Closed | Open   | Open   | Open   |  |  |
| COM2              | Open   | Closed | Open   | Open   |  |  |
| COM3              | Open   | Open   | Closed | Open   |  |  |
| COM4              | Open   | Open   | Open   | Closed |  |  |