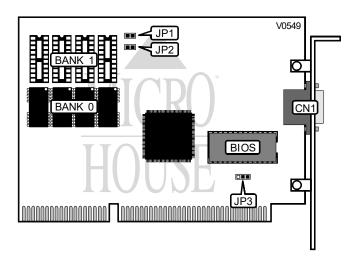

| CONNECTIONS              |          |  |
|--------------------------|----------|--|
| Purpose                  | Location |  |
| 15 pin analog video port | CN1      |  |

| INTERLACED/NON-INTERLACED MODE SELECT |        |  |
|---------------------------------------|--------|--|
| Mode                                  | JP1    |  |
| í Interlaced                          | Open   |  |
| Non-interlaced                        | Closed |  |

| ADDRESS DECODE | ADDRESS DECODE CONFIGURATION |  |  |
|----------------|------------------------------|--|--|
| Setting        | JP2                          |  |  |
| í Unlatched    | Open                         |  |  |
| Latched        | Closed                       |  |  |

| INTERRUPT SELECT |                   |  |
|------------------|-------------------|--|
| IRQ              | JP3               |  |
| í IRQ9           | Pins 1 & 2 closed |  |
| IRQ7             | Pins 2 & 3 closed |  |

## INFORMTECH INTERNATIONAL, INC. ITVGAX VER. 2.0

. . . continued from previous page

| DRAM CONFIGURATION |              |                   |  |  |
|--------------------|--------------|-------------------|--|--|
| Size               | Bank (       | Bank <sup>-</sup> |  |  |
| 512KB              | (4) 256K x 4 | NONE              |  |  |
| 1MB                | (4) 256K x 4 | (4) 256K x 4      |  |  |