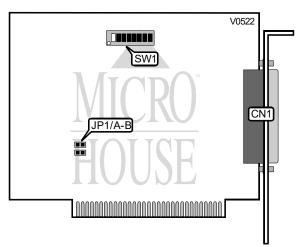

## LONGSHINE MICROSYSTEM, INC. LCS-8880

Card Type Chipset/Controller I/O Options Maximum DRAM

Serial Controller Unidentified UART Serial I/O ports(4 via DB-37 port) N/A

| CONNECTIONS                      |            |            |            |       |       |  |
|----------------------------------|------------|------------|------------|-------|-------|--|
| Purpose                          |            |            | Location   |       |       |  |
| DB-37 I/O interface              |            |            | CN1        |       |       |  |
|                                  |            |            |            |       |       |  |
| ENHANCED MODE I/O ADDRESS SELECT |            |            |            |       |       |  |
| Channel 1                        | Channel 2  | Channel 3  | Channel 4  | SW1/7 | SW1/8 |  |
| í 2A0 - 2A7h                     | 2A8 - 2AFh | 2B0 - 2B7h | 2B8 - 2BEh | On    | Off   |  |
| 1A0 - 1A7h                       | 1A8 - 1AFh | 1B0 - 1B7h | 1B8 - 1BEh | On    | On    |  |

| COMPATIBLE MODE I/O ADDRESS SELECT |            |            |            |       |       |
|------------------------------------|------------|------------|------------|-------|-------|
| Channel 1                          | Channel 2  | Channel 3  | Channel 4  | SW1/7 | SW1/8 |
| 3F8 - 3FFh                         | 2F8 - 2FFh | 2B0 - 2B7h | 2B8 - 2BEh | Off   | Off   |
| 3F8 - 3FFh                         | 2F8 - 2FFh | 1B0 - 1B7h | 1B8 - 1BEh | Off   | On    |

| INTERRUPT SELECT |       |       |       |       |       |       |
|------------------|-------|-------|-------|-------|-------|-------|
| IRQ              | SW1/1 | SW1/2 | SW1/3 | SW1/4 | SW1/5 | SW1/6 |
| í IRQ4           | Off   | Off   | On    | Off   | Off   | Off   |
| IRQ3             | Off   | On    | Off   | Off   | Off   | Off   |
| IRQ5             | Off   | Off   | Off   | On    | Off   | Off   |
| IRQ6             | Off   | Off   | Off   | Off   | On    | Off   |
| IRQ7             | Off   | Off   | Off   | Off   | Off   | On    |
| IRQ9             | On    | Off   | Off   | Off   | Off   | Off   |

## LONGSHINE MICROSYSTEM, INC. LCS-8880

... continued from previous page

| SPEED SELECT |        |        |  |  |
|--------------|--------|--------|--|--|
| Speec        | JP1/A  | JP1/B  |  |  |
| <16Mhz       | Closed | Open   |  |  |
| 16Mhz        | Closed | Open   |  |  |
| >16Mhz       | Open   | Closed |  |  |