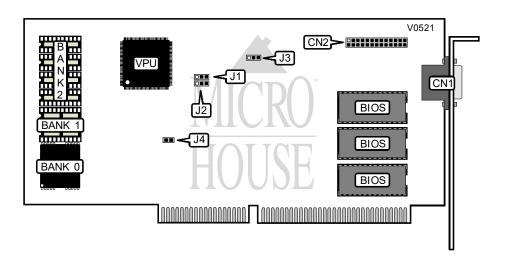

## INFORMTECH INTERNATIONAL, INC.

IT-VGA2

Category Video Types Supported Video Processor Highest Resolution Video XVGA

Tseng Laboratories 1024 x 768

Supported

Data Bus Type Memory Type 16-bit ISA DRAM Maximum Onboard Memory 1MB

| CONNECTIONS              |          |                        |          |  |
|--------------------------|----------|------------------------|----------|--|
| Purpo e                  | Location | Purp se                | ₋ocation |  |
| 15-pin analog video port | CN1      | VESA feature connector | CN2      |  |

| BIOS ADDRESS      |                   |  |  |  |
|-------------------|-------------------|--|--|--|
| Address Range     | J1                |  |  |  |
| í C0000h - C7FFFh | Pins 2 & 3 closed |  |  |  |
| C0000h - DFFFFh   | Pins 1 & 2 closed |  |  |  |

| EARLY #MEMCS |                   |  |  |  |
|--------------|-------------------|--|--|--|
| Setting      | J2                |  |  |  |
| í Enabled    | Pins 1 & 2 closed |  |  |  |
| Disabled     | Pins 2 & 3 closed |  |  |  |

| PIXEL CLOCK DELAY |                   |  |  |  |
|-------------------|-------------------|--|--|--|
| Setting J3        |                   |  |  |  |
| í Normal          | Pins 1 & 2 closed |  |  |  |
| 20ns delay        | Pins 2 & 3 closed |  |  |  |

## INFORMTECH INTERNATIONAL, INC.

IT-VGA2

. . . continued from previous page

| INTERRUPT REQUEST |        |  |  |  |
|-------------------|--------|--|--|--|
| IRQ9              | J4     |  |  |  |
| í Disabled        | Open   |  |  |  |
| Enabled           | Closed |  |  |  |

| VIDEO MEMORY CONFIGURATION |              |              |              |  |  |
|----------------------------|--------------|--------------|--------------|--|--|
| Size                       | Ba⊣k 0       | Ba⊣k 1       | Ba ık 2      |  |  |
| í 256KB                    | (2) 256K x 4 | NONE         | NONE         |  |  |
| 512KB                      | (2) 256K x 4 | (2) 256K x 4 | NONE         |  |  |
| 1MB                        | (2) 256K x 4 | (2) 256K x 4 | (4) 256K x 4 |  |  |