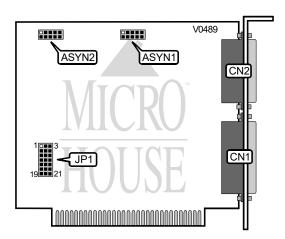

## MICRO EQUIPMENT CORPORATION UN-451

Card Type Chipset/Controller I/O Options Maximum DRAM

Multi I/O card Unknown

Game port, parallel port, serial ports (2)

N/A

| CONNECTIONS   |          |                          |          |  |
|---------------|----------|--------------------------|----------|--|
| Purpos        | Location | Purpos                   | Location |  |
| Parallel port | CN1      | Serial port 1            | ASYN1    |  |
| Game port     | CN2      | Serial port 2 (optional) | ASYN2    |  |

| PARALLEL PORT CONFIGURATION |                                   |  |
|-----------------------------|-----------------------------------|--|
| LPT/Address/IRQ             | JP1                               |  |
| í LPT1/378h/IRQ7            | Pins 5 & 6/2 & 3 closed           |  |
| LPT2/278h/IRQ5              | Pins 4 & 5/1 & 2 closed           |  |
| Disable                     | Pins 4, 5, & 6/1, 2, & 3 all open |  |

| SERIAL PORT 1 (ASYN1) CONFIGURATION |                                                 |  |
|-------------------------------------|-------------------------------------------------|--|
| COM/Address/IRQ                     | JP1                                             |  |
| í COM1/3F8h/IRQ4                    | Pins 20 & 21/10 & 11 closed                     |  |
| COM2/2F8h/IRQ3                      | Pins 16 & 17/11 & 12 closed                     |  |
| COM4/2E8h/IRQ3                      | Pins 19 & 20/11 & 12 closed                     |  |
| Disable                             | Pins 16 & 17/19, 20, & 21/10, 11, & 12 all open |  |

| SERIAL PORT 2 (ASYN2) CONFIGURATION |                                              |  |
|-------------------------------------|----------------------------------------------|--|
| COM/Address/IRQ                     | JP1                                          |  |
| í COM2/2F8h/IRQ3                    | Pins 17 & 18/8 & 9 closed                    |  |
| COM3/3E8h/IRQ4                      | Pins 13 & 14/7 & 8 closed                    |  |
| COM4/2E8h/IRQ3                      | Pins 14 & 15/8 & 9 closed                    |  |
| Disable                             | Pins 17 & 18/13, 14, & 15/7, 8, & 9 all open |  |

## MISCELLANEOUS TECHNICAL NOTES

Serial port 2 (ASYN2) exists only on model UN451b. Model UN-451a has only one seria port The pin numbers for JP1 printed on the actual card are incorrect. Use the numbers depicted on the above diagram to re-configure the card.