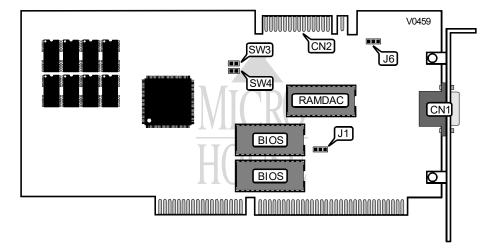

DRAM

| CONNECTIONS              |          |                       |          |  |
|--------------------------|----------|-----------------------|----------|--|
| Purpos                   | Location | Purpos                | Location |  |
| 15-pin analog video port | CN1      | VGA Feature connec or | CN2      |  |

| INTERRUPT SELECT |                   |  |
|------------------|-------------------|--|
| IRQ9             | J1                |  |
| í Disabled       | Pins 2 & 3 closed |  |
| Enabled          | Pins 1 & 2 closed |  |

| MONITOR TYPE                          |                   |  |
|---------------------------------------|-------------------|--|
| Туре                                  | J6                |  |
| í Standard color                      | Pins 1 & 2 closed |  |
| Non-standard color(Samsung, Goldstar) | Open              |  |
| Non-standard monochrome               | Pins 2 & 3 closed |  |

| SCAN RATE SELECT |        |  |
|------------------|--------|--|
| Rate             | SW3    |  |
| í Normal         | Open   |  |
| 48.7KHz          | Closed |  |

Continued on next page . . .

## **UNIDENTIFIED** VGA-16T/89C

. . . continued from previous page

| SLOT SIZE AUTODETECT |        |  |
|----------------------|--------|--|
| Setting              | SW4    |  |
| Enabled              | Open   |  |
| Disabled             | Closed |  |