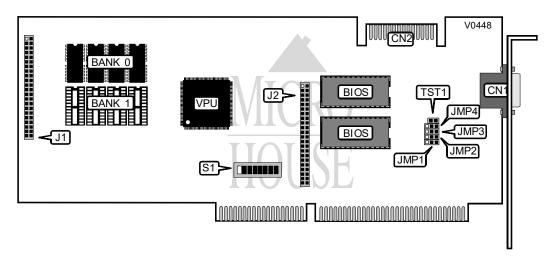

|                                       | CONN            | ECTIONS                |          |
|---------------------------------------|-----------------|------------------------|----------|
| Purpos                                | Location        | Purpos                 | Location |
| 15-pin analog video port              | CN1             | VESA Feature conn∈;tor | CN2      |
| Note: 44-pin connectors J1 and J2 are | e unidentified. |                        |          |

| FACTORY CONFIGURED SETTINGS |                   |  |
|-----------------------------|-------------------|--|
| Jumper                      | Setting           |  |
| S1/4                        | Off               |  |
| JMP2                        | Pins 1 & 2 closed |  |
| JMP3                        | Pins 1 & 2 closed |  |
| JMP4                        | Pins 1 & 2 closed |  |
| TST1                        | Open              |  |

|                              | VERTICAL DISPLAY END INTERRUPT |                   |
|------------------------------|--------------------------------|-------------------|
|                              | Setting JMP1                   |                   |
| í Disabled Pins 1 & 2 closed |                                | Pins 1 & 2 closed |
|                              | Enabled                        | Pins 2 & 3 open   |

| ROM SE              | LECTION |  |
|---------------------|---------|--|
| Setting             | S1/6    |  |
| í 16-bit ROM access | On      |  |
| 8-bit ROM access    | Off     |  |

| RAM SE              | LECTION |  |
|---------------------|---------|--|
| Setting             | S1/7    |  |
| í 16-bit RAM access | On      |  |
| 8-bit RAM access    | Off     |  |

|         | VIDEO MEMORY CONFIGUR | RATION      |
|---------|-----------------------|-------------|
| Size    | Bank 0                | Bank 1      |
| í 256KB | (4) 64K x 8           | NONE        |
| 512KB   | (4) 64K x 8           | (4) 64K x 8 |