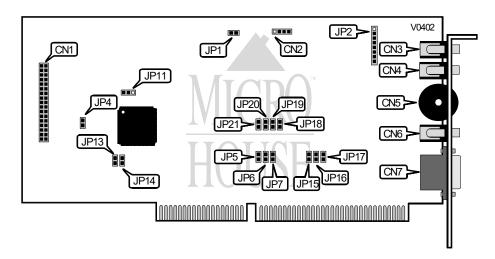

| CONNECTIONS                |          |                         |          |  |
|----------------------------|----------|-------------------------|----------|--|
| Purpos€                    | Location | Purpos :                | Location |  |
| CD-ROM interface connector | CN1      | Speaker jack            | CN6      |  |
| CD audio cable connector   | CN2      | Game/MIDI port          | CN7      |  |
| Line in                    | CN3      | PC speaker connector    | JP1      |  |
| Microphone jack            | CN4      | Testing point connector | JP2      |  |
| Volume control             | CN5      |                         |          |  |

| I/O ADDRESS CONFIGURATION |        |        |  |  |
|---------------------------|--------|--------|--|--|
| Addr∈⇒s                   | JP13   | JP14   |  |  |
| í 220h                    | Closed | Open   |  |  |
| 240h                      | Open   | Closed |  |  |

| INTERRUPT SELECT |        |        |        |        |
|------------------|--------|--------|--------|--------|
| IRQ              | JP18   | JP19   | JP20   | JP21   |
| í IRQ5           | Open   | Open   | Closed | Open   |
| IRQ2             | Open   | Open   | Open   | Closed |
| IRQ7             | Open   | Closed | Open   | Open   |
| IRQ10            | Closed | Open   | Open   | Open   |

## **CREATIVE LABS, INC.** SOUNDBLASTER PRO 2 (CT1600)

. . . continued from previous page

| DMA CONFIGURATION |      |        |        |        |        |        |        |
|-------------------|------|--------|--------|--------|--------|--------|--------|
| DRQ               | DACK | JP5    | JP6    | JP7    | JP15   | JP16   | JP17   |
| í 1               | í 1  | Open   | Closed | Open   | Open   | Closed | Open   |
| 0                 | 0    | Closed | Open   | Open   | Closed | Open   | Open   |
| 3                 | 3    | Open   | Open   | Closed | Open   | Open   | Closed |

| GAME PORT CONFIGURATION |        |  |
|-------------------------|--------|--|
| Setting                 | JP4    |  |
| í Enabled               | Closed |  |
| Disabled                | Open   |  |

| DMA SHARING                                                                     |                   |  |  |
|---------------------------------------------------------------------------------|-------------------|--|--|
| Setting                                                                         | JP11              |  |  |
| í Disabled                                                                      | Pins 1 & 2 closed |  |  |
| Enabled Pins 2 & 3 closed                                                       |                   |  |  |
| Note: This jumper allows the SB Pro to share a DMA channel with another device. |                   |  |  |