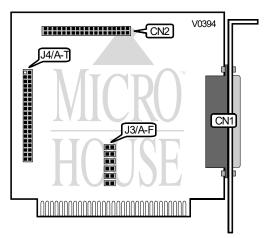

## **BOCA RESEARCH, INC.**

IO 2 BY 4

Card Type Chipset/Controller I/O Options Maximum DRAM

Multi I/O card 16C550 Parallel ports (2), serial ports (4) N/A

| CONNECTIONS     |                                     |                 |     |  |  |  |
|-----------------|-------------------------------------|-----------------|-----|--|--|--|
| Purpos ;        | Purpos : Location Purpos : Location |                 |     |  |  |  |
| I/O connector 1 | CN1                                 | I/O connector 2 | CN2 |  |  |  |