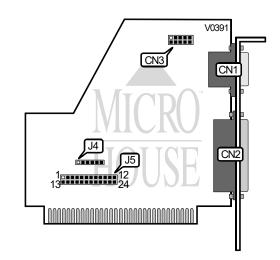

## **BOCA RESEARCH, INC.**

IOAT55

Card Type Chipset/Controller I/O Options Maximum DRAM

Multi I/O card 16C550

Parallel port, serial ports (2) N/A

| CONNECTIONS   |          |               |          |  |
|---------------|----------|---------------|----------|--|
| Purpos :      | Location | Purpos :      | Location |  |
| Serial port 1 | CN1      | Serial port 2 | CN3      |  |
| Parallel port | CN2      |               |          |  |

| SERIAL PORT CONFIGURATION |                     |              |                   |  |
|---------------------------|---------------------|--------------|-------------------|--|
| Port 1 (CN1)              | J5                  | Port 2 (CN3) | J5                |  |
| í COM1                    | Pins 13 & 14 closed | í COM2       | Pins 2 & 3 closed |  |
| COM2                      | Pins 14 & 15 closed | COM1         | Pins 1 & 2 closed |  |
| COM3                      | Pins 16 & 17 closed | COM3         | Pins 4 & 5 closed |  |
| COM4                      | Pins 17 & 18 closed | COM4         | Pins 5 & 6 closed |  |

| SERIAL PORT INTERRUPT SELECT |                     |             |                     |  |
|------------------------------|---------------------|-------------|---------------------|--|
| ort 1 (CN1)                  | J5                  | ort 2 (CN3) | J5                  |  |
| í IRQ4                       | Pins 22 & 23 closed | í IRQ3      | Pins 11 & 12 closed |  |
| IRQ3                         | Pins 23 & 24 closed | IRQ4        | Pins 10 & 11 closed |  |
| IRQ5                         | Pins 20 & 21 closed | IRQ5        | Pins 8 & 9 closed   |  |
| IRQ7                         | Pins 19 & 20 closed | IRQ7        | Pins 7 & 8 closed   |  |

## **BOCA RESEARCH, INC.**

IOAT55

. . . continued from previous page

| PARALLEL PORT CONFIGURATION |                   |  |
|-----------------------------|-------------------|--|
| LPT                         | J4                |  |
| ſ1                          | Pins 1 & 2 closed |  |
| 2                           | Pins 2 & 3 closed |  |

| PARALLEL PORT INTERRUPT SELECT |                   |  |
|--------------------------------|-------------------|--|
| IRQ                            | J4                |  |
| í IRQ7                         | Pins 4 & 5 closed |  |
| IRQ5                           | Pins 5 & 6 closed |  |