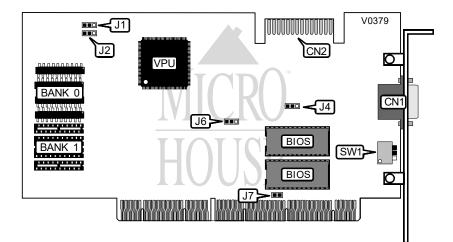

## AMERICAN MEGATRENDS, INC. FAST VIEW EISA

| Category               | Video       |
|------------------------|-------------|
| Video Types Supported  | XVGA        |
| Video Processor        | S3          |
| Highest Resolution     | 1280 X 1024 |
| Supported              |             |
| Data Bus Type          | 16-bit EISA |
| Memory Type            | VRAM        |
| Maximum Onboard Memory | 1MB         |

| REFRESH RATE CONFIGURATION |          |                        |          |
|----------------------------|----------|------------------------|----------|
| Purpos 3                   | Location | Purpos 3               | Location |
| 15-pin analog video port   | CN1      | VESA Feature Connector | CN2      |

| 640 X 480 REFRESH RATES |              |              |              |
|-------------------------|--------------|--------------|--------------|
| R∈fresh                 | SW1 switch 1 | SW1 switch 2 | SW1 switch 3 |
| 60Hz                    | Off          | Off          | Off          |
| 70Hz                    | On           | Off          | Off          |

| 800 X 600 REFRESH RATES |              |              |              |
|-------------------------|--------------|--------------|--------------|
| Refresh                 | SW1 switch 1 | SW1 switch 2 | SW1 switch 3 |
| 60Hz                    | Off          | On           | Off          |
| 70Hz                    | On           | On           | Off          |
| 56Hz                    | Off          | Off          | On           |

| 1024 X 768 REFRESH RATES |              |              |              |
|--------------------------|--------------|--------------|--------------|
| R∈fresh                  | SW1 switch 1 | SW1 switch 2 | SW1 switch 3 |
| 43Hz                     | On           | Off          | On           |
| 60Hz                     | Off          | On           | On           |
| 70Hz                     | On           | On           | On           |

## AMERICAN MEGATRENDS, INC. FAST VIEW EISA

. . . continued from previous page

| FACTORY CONFIGURED SETTINGS |                   |  |
|-----------------------------|-------------------|--|
| Jumper                      | Setting           |  |
| J2                          | Pins 1 & 2 closed |  |
| J4                          | Pins 1 & 2 closed |  |
| J6                          | Pins 1 & 2 closed |  |
| J7                          | Open              |  |

| VIDEO MEMORY CONFIGURATION |               |               |                   |
|----------------------------|---------------|---------------|-------------------|
| ize                        | Bnk0          | B nk 1        | J1                |
| 512KB                      | (4) 44256 ZIP | None          | Pins 2 & 3 closed |
| 1024KB                     | (4) 44256 ZIP | (4) 44256 ZIP | Pins 1 & 2 closed |