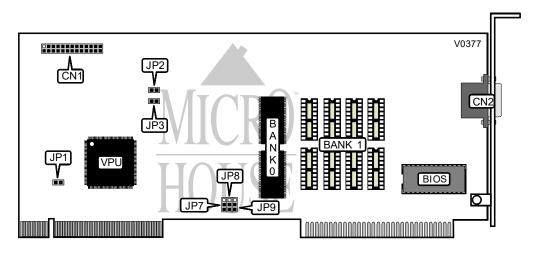

## FIRST INTERNATIONAL COMPUTER, INC.

VGA-805P-V

Category Video Type Video Processor Video XVGA S3, Inc. 1280 x 1024 **Highest Resolution** 

Supported

Data Bus Type Memory Type 32-bit VESA DRAM Maximum Onboard Memory 2MB

| CONNECTIONS            |          |                          |          |  |
|------------------------|----------|--------------------------|----------|--|
| Purpos                 | Location | Purpos                   | Location |  |
| VESA Feature connector | CN1      | 15-pin analog \ deo port | CN2      |  |

| INTERRUPT SELECTION |                   |  |
|---------------------|-------------------|--|
| IRQ9 JP1            |                   |  |
| í Disabled          | Pins 1 & 2 open   |  |
| Enabled             | Pins 1 & 2 closed |  |

| MCLK SELECTION |        |        |  |
|----------------|--------|--------|--|
| Setting        | JP2    | JP3    |  |
| í 50MHz        | Open   | Open   |  |
| 45MHz          | Closed | Closed |  |
| 38MHz          | Closed | Open   |  |
| 52MHz          | Open   | Closed |  |

## FIRST INTERNATIONAL COMPUTER, INC.

VGA-805P-V

. . . continued from previous page

| REFRESH RATES          |                   |                   |  |
|------------------------|-------------------|-------------------|--|
| Refresh                | JP7               | JP8               |  |
| í 56Hz Non-Interlaced  | Pins 2 & 3 closed | Pins 1 2 closed   |  |
| 60Hz Non-Interlaced    | Pins 1 & 2 closed | Pins 2 & 3 closed |  |
| 70/72Hz Non Interlaced | Pins 1 & 2 closed | Pins 1 & 2 closed |  |
| 43Hz Interlaced        | Pins 2 & 3 closed | Pins 2 & 3 closed |  |

| DAC LOCAL ACCESS |                   |  |
|------------------|-------------------|--|
| Setting          | JP9               |  |
| Enabled          | Pins 1 & 2 closed |  |
| Disabled         | Pins 2 & 3 closed |  |

| VIDEO MEMORY CONFIGURATION |             |             |  |  |
|----------------------------|-------------|-------------|--|--|
| Size Bank 0 Bank 1         |             | Bank 1      |  |  |
| í 1MB                      | (2) 512 x 8 | None        |  |  |
| 2MB                        | (2) 512 x 8 | (8) 256 x 4 |  |  |