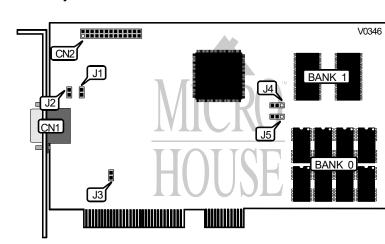

| CONNECTIONS              |          |                   |          |  |
|--------------------------|----------|-------------------|----------|--|
| Purpos 🔅                 | Location | Purpos 🕴          | Location |  |
| 15-pin analog video port | CN1      | Feature connector | CN2      |  |

| DRAM CONFIGURATION                                       |           |           |                   |                   |  |
|----------------------------------------------------------|-----------|-----------|-------------------|-------------------|--|
| Size                                                     | Bank 0    | Bank 1    | J4                | J5                |  |
| 1MB                                                      | (8) 44256 | NONE      | Pins 1 & 2 closed | Pins 1 & 2 closed |  |
| 2MB                                                      | (8) 44256 | (2) 16256 | Pins 2 & 3 closed | Pins 2 & 3 closed |  |
| Note: 16256 chips must be installed by the manufacturer. |           |           |                   |                   |  |

| FACTORY CONFIGURED SETTINGS |         |  |  |
|-----------------------------|---------|--|--|
| Jumper                      | Setting |  |  |
| J1                          | Closed  |  |  |
| J2                          | Open    |  |  |
| J3                          | Open    |  |  |