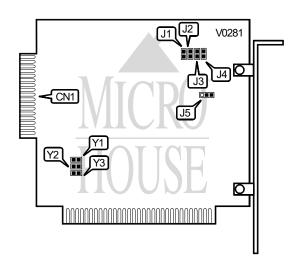

## LONGSHINE MICROSYSTEM, INC. LCS-6610F

Card Type Chipset/Controller I/O Options Maximum DRAM Floppy drive controller Unknown Floppy drive interface N/A

| CONNECTIONS            |          |  |  |
|------------------------|----------|--|--|
| Purpose                | Location |  |  |
| Floppy drive interface | CN1      |  |  |

| FLOPPY DRIVE CONFIGURATION |         |        |         |        |  |  |
|----------------------------|---------|--------|---------|--------|--|--|
|                            | Drive A |        | Drive B |        |  |  |
| I rive Type                | J1      | J2     | J3      | J4     |  |  |
| 360KB                      | N/A     | N/A    | N/A     | N/A    |  |  |
| 720KB                      | Open    | Closed | Open    | Closed |  |  |
| 1.2MB                      | Closed  | N/A    | Closed  | N/A    |  |  |
| 1.44MB                     | Open    | Open   | Open    | Open   |  |  |

| I/O ADDRESS SELECTION |                   |  |  |  |
|-----------------------|-------------------|--|--|--|
| Address               | J5                |  |  |  |
| í 3F0h-3F7h           | Pins 1 & 2 closed |  |  |  |
| 370h-377h             | Pins 2 & 3 closed |  |  |  |