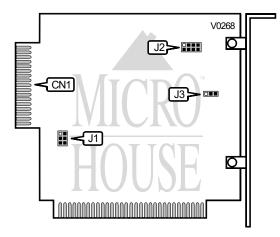

## LONGSHINE MICROSYSTEM, INC. LCS-6610F (VER. 2)

Card Type Chipset/Controller I/O Options Maximum DRAM

Floppy drive controller Unknown Floppy drive interface N/A

| CONNECTIONS            |          |  |
|------------------------|----------|--|
| Purpose                | Location |  |
| Floppy drive interface | CN1      |  |

| ROM ADDRESS SELECTION |        |        |        |  |  |
|-----------------------|--------|--------|--------|--|--|
| Addre s Selection     | 1/1    | 1/2    | 1/3    |  |  |
| í CC000h-CDFFFh       | Open   | Closed | Open   |  |  |
| CA000h-CBFFFh         | Closed | Open   | Open   |  |  |
| CE000h-CFFFFh         | Open   | Open   | Closed |  |  |

| DRIVE TYPE SELECTION |        |        |        |        |  |
|----------------------|--------|--------|--------|--------|--|
| I rive Type          | J2/1   | J2/2   | J2/3   | J2/4   |  |
| 360KB                | N/A    | N/A    | N/A    | N/A    |  |
| 1.2MB                | Closed | N/A    | Closed | N/A    |  |
| 720KB                | Open   | Closed | Open   | Closed |  |
| 1.44MB               | Open   | Open   | Open   | Open   |  |

| I/O ADDRESS SELECTION |                   |  |  |
|-----------------------|-------------------|--|--|
| Address Selection     | J3                |  |  |
| í 3FOh-3F7h           | Pins 1 & 2 closed |  |  |
| 37Oh-377h             | Pins 2 & 3 closed |  |  |