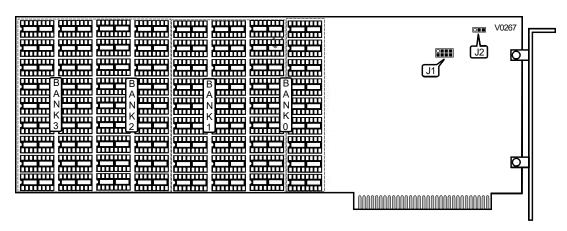

## **BOCARAM AT PLUS**

Card Type Memory card

Chipset/Controller N/A I/O Options N/A Maximum DRAM 8MB

| BOCARAM AT PLUS CONFIGURATION |        |        |        |        |  |  |
|-------------------------------|--------|--------|--------|--------|--|--|
| C rds Installed               | J1/1   | J1/2   | J1/3   | J1/4   |  |  |
| í 1                           | Closed | Open   | Open   | Open   |  |  |
| 2                             | Open   | Closed | Open   | Open   |  |  |
| 3                             | Open   | Open   | Closed | Open   |  |  |
| 4                             | Open   | Open   | Open   | Closed |  |  |

| EPROM CONFIGURATION |                   |  |  |  |
|---------------------|-------------------|--|--|--|
| Setting             | J2                |  |  |  |
| í Enabled           | Pins 1 & 2 closed |  |  |  |
| Disabled            | Pins 2 & 3 closed |  |  |  |

| DRAM CONFIGURATION |             |             |             |             |  |  |
|--------------------|-------------|-------------|-------------|-------------|--|--|
| IEMORY             | BANK 0      | 3ANK 1      | 3ANK 2      | BANK 3      |  |  |
| 2048KB             | (16) 411000 | None        | None        | None        |  |  |
| 4096KB             | (16) 411000 | (16) 411000 | None        | None        |  |  |
| 6144KB             | (16) 411000 | (16) 411000 | (16) 411000 | None        |  |  |
| 8192KB             | (16) 411000 | (16) 411000 | (16) 411000 | (16) 411000 |  |  |