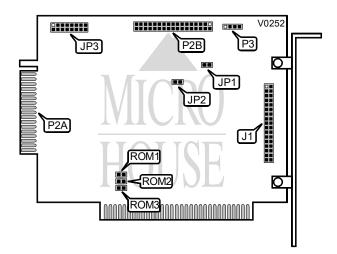

## LONGSHINE MICROSYSTEM, INC. LCS-6814F

Card Type Chipset/Controller I/O Options Maximum DRAM

Floppy drive controller

N/A

Floppy drive interface (3) N/A

|                                 | CONNECTIONS |                            |          |  |  |
|---------------------------------|-------------|----------------------------|----------|--|--|
| Purpos :                        | Location    | Purpos :                   | Location |  |  |
| External floppy drive interface | J1          | Floppy drive interface 3/4 | P2B      |  |  |
| Floppy drive interface A/B      | P2A         | Power connector            | P3       |  |  |

| GROUND S                                     | GROUND SELECTION |  |  |  |  |
|----------------------------------------------|------------------|--|--|--|--|
| Select                                       | JP1              |  |  |  |  |
| í Ground is not connected to the system case | Closed           |  |  |  |  |
| Ground is connected to the system case       | Open             |  |  |  |  |

| I/O ADDRESS   | I/O ADDRESS SELECTION |  |  |  |
|---------------|-----------------------|--|--|--|
| Address       | JP2                   |  |  |  |
| í 3F0h - 3F7h | Pins 1 & 2 closed     |  |  |  |
| 370h - 377h   | Pins 2 & 3 closed     |  |  |  |

## LONGSHINE MICROSYSTEM, INC. LCS-6814F

. . . continued from previous page

|             | DRIVE TYPE SELECTION |        |         |        |         |        |         |        |
|-------------|----------------------|--------|---------|--------|---------|--------|---------|--------|
|             | Drive A              |        | Drive B |        | Drive 3 |        | Drive 4 |        |
| I rive Type | JP3/1                | JP3/2  | JP3/3   | JP3/4  | JP3/5   | JP3/6  | JP3/7   | JP3/8  |
| 360KB       | Either               | Either | Either  | Either | Either  | Either | Either  | Either |
| 720KB       | Open                 | Closed | Open    | Closed | Open    | Closed | Open    | Closed |
| 1.2MB       | Closed               | Either | Closed  | Either | Closed  | Either | Closed  | Either |
| 1.44MB      | Open                 | Open   | Open    | Open   | Open    | Open   | Open    | Open   |

| ROM ADDRESS SELECTION |        |        |        |  |  |
|-----------------------|--------|--------|--------|--|--|
| / idress              | F JM1  | F )M2  | F DM3  |  |  |
| í CC000h - CDFFFh     | Open   | Closed | Open   |  |  |
| CA000h - C8FFFh       | Closed | Open   | Open   |  |  |
| CE000h - CFFFFh       | Open   | Open   | Closed |  |  |