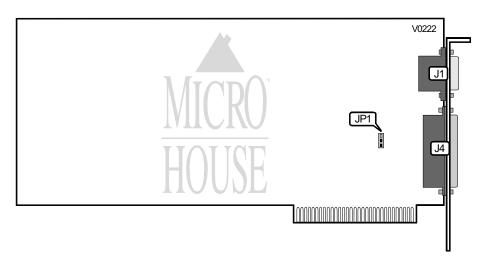

| CONNECTIONS              |          |               |          |
|--------------------------|----------|---------------|----------|
| Purpos :                 | Location | Purpos :      | Location |
| 15-pin analog video port | J1       | Parallel port | J4       |

| PARALLEL PORT CONFIGURATION |                   |  |  |
|-----------------------------|-------------------|--|--|
| Setting                     | JP1               |  |  |
| í Enabled                   | Pins 1 & 2 closed |  |  |
| Disabled                    | Pins 2 & 3 closed |  |  |