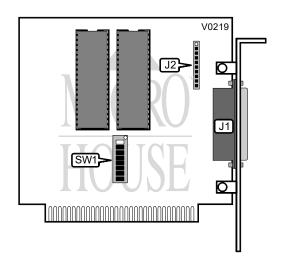

## KOUWELL ELECTRONIC CORPORATION KW-509/RS 232C (REVISION 1)

Card Type Chipset/Controller I/O Options Maximum DRAM Serial port card Krueger Company Serial ports (2) N/A

| CONNECTIONS   |          |               |          |  |  |  |
|---------------|----------|---------------|----------|--|--|--|
| Purpos :      | Location | Purpos :      | Location |  |  |  |
| Serial port 1 | J1       | Serial port 2 | J2       |  |  |  |

| SERIAL PORT CONFIGURATION |             |       |       |       |       |  |  |  |
|---------------------------|-------------|-------|-------|-------|-------|--|--|--|
| Port 1 (J1)               | Port 2 (J2) | SW1/1 | SW1/2 | SW1/3 | SW1/4 |  |  |  |
| í COM1                    | í COM2      | Off   | Off   | On    | On    |  |  |  |
| COM3                      | COM4        | On    | On    | Off   | Off   |  |  |  |
| Disabled                  | Disabled    | Off   | Off   | Off   | Off   |  |  |  |

| SERIAL PORT INTERRUPT SELECTION |             |       |       |       |       |  |  |  |
|---------------------------------|-------------|-------|-------|-------|-------|--|--|--|
| Port 1 (J1)                     | Port 2 (J2) | SW1/5 | SW1/6 | SW1/7 | SW1/8 |  |  |  |
| í IRQ4                          | í IRQ3      | On    | Off   | Off   | On    |  |  |  |
| IRQ3                            | IRQ4        | Off   | On    | On    | Off   |  |  |  |
| Disabled                        | Disabled    | Off   | Off   | Off   | Off   |  |  |  |