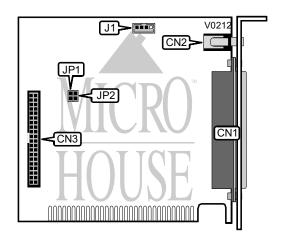

## CREATIVE LABS, INC. INTERNAL CD-ROM INTERFACE CARD

Card Type Chipset/Controller I/O Options Maximum DRAM

CD-ROM interface card

N/A

CD-ROM interface, external CD-Rom port, audio jack,

N/A

| CONNECTIONS          |          |                            |          |  |
|----------------------|----------|----------------------------|----------|--|
| Purpos€              | Location | Purpos :                   | Location |  |
| External CD-ROM port | CN1      | CD-ROM interface connector | CN3      |  |
| CD audio jack        | CN2      | CD audio cable connector   | J1       |  |

| BASE I/O ADDRESS CONFIGURATION |        |        |  |
|--------------------------------|--------|--------|--|
| Addr∈⊸s                        | JP1    | JP2    |  |
| í 250h                         | Closed | Open   |  |
| 260h                           | Open   | Closed |  |