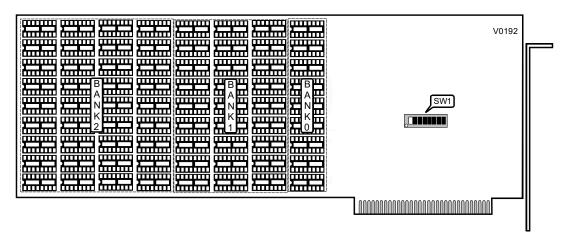

## BOCA RESEARCH. INC. BOCARAM XT

Card Type Memory card

Chipset/Controller N/A I/O Options N/A Maximum DRAM 2048KB

| Ī | I/O PORT ADDRESS SELECTION |       |       |       |       |  |  |
|---|----------------------------|-------|-------|-------|-------|--|--|
| Ī | Address                    | SW1/1 | SW1/2 | SW1/3 | SW1/4 |  |  |
|   | í 268h - 269h              | On    | Off   | Off   | Off   |  |  |
| Ī | 208h - 209h                | Off   | On    | Off   | Off   |  |  |
|   | 218h - 219h                | Off   | Off   | On    | Off   |  |  |
| I | 258h - 259h                | Off   | Off   | Off   | On    |  |  |

| FR      | FRAME SEGMENT ADDRESS SELECTION |       |  |  |  |  |  |
|---------|---------------------------------|-------|--|--|--|--|--|
| Addr∈⊣s | SW1/ <del>{</del>               | SW1/6 |  |  |  |  |  |
| í D000h | Off                             | On    |  |  |  |  |  |
| E000h   | On                              | Off   |  |  |  |  |  |

| ADDITIONAL WAIT STATE SELECTION |       |  |  |  |
|---------------------------------|-------|--|--|--|
| Setting                         | SW1/7 |  |  |  |
| í No wait states added          | Off   |  |  |  |
| One wait state added            | On    |  |  |  |

## BOCA RESEARCH. INC. BOCARAM XT

. . . continued from previous page

| PARITY CHECKING CONFIGURATION |       |  |  |  |
|-------------------------------|-------|--|--|--|
| Setting                       | SW1/8 |  |  |  |
| í Enabled                     | On    |  |  |  |
| Disabled                      | Off   |  |  |  |

| DRAM CONFIGURATION |           |            |            |  |  |  |
|--------------------|-----------|------------|------------|--|--|--|
| ize                | B nk 0    | B nk 1     | B nk 2     |  |  |  |
| 256KB              | (8) 41256 | None       | None       |  |  |  |
| 1024KB             | (8) 41256 | (24) 41256 | None       |  |  |  |
| 2048KB             | (8) 41256 | (24) 41256 | (32) 41256 |  |  |  |