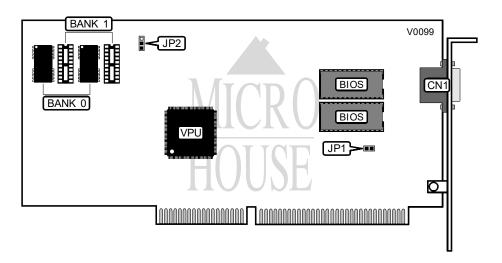

## REALTEK RTVGA-V2-91024

CategoryVideoVideo Types SupportedXVGAVideo ProcessorET4000Highest Resolution1024 x 768

Supported
Data Bus Type
Memory Type
Maximum Onboard Memory
DRAM
512KB

| CONNECTIONS              |          |  |
|--------------------------|----------|--|
| Purpose                  | Location |  |
| 15-pin analog video port | CN1      |  |

| VIDEO INTERFACE MODE SELECTION |        |  |
|--------------------------------|--------|--|
| Mode                           | JP1    |  |
| í Interfaced                   | Open   |  |
| Non-Interfaced                 | Closed |  |

| VIDEO INTERRUPT SELECTION |                   |  |
|---------------------------|-------------------|--|
| IRQ                       | JP2               |  |
| 2/9                       | Pins 2 & 3 closed |  |
| 7                         | Pins 1 & 2 closed |  |

| DRAM CONFIGURATION |           |           |
|--------------------|-----------|-----------|
| Size               | Bank (    | Bank ·    |
| 256KB              | (2) 44256 | None      |
| 512KB              | (2) 44256 | (2) 44256 |