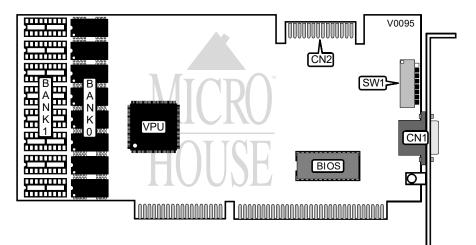

| CONNECTIONS              |          |                       |          |
|--------------------------|----------|-----------------------|----------|
| Purpos ;                 | Location | Purpo: ;              | Location |
| 15-pin analog video port | CN1      | VGA feature connector | CN2      |
|                          | ·        |                       |          |

| MONITOR TYPE SELECTION     |       |       |       |       |
|----------------------------|-------|-------|-------|-------|
| Тур                        | SW1/1 | SW1/2 | SW1/3 | SW1/4 |
| Sony 1302                  | On    | On    | On    | Off   |
| Sony1304                   | Off   | On    | On    | Off   |
| Nanao 9070                 | Off   | Off   | On    | Off   |
| NEC Multi-Sync XL          | Off   | On    | Off   | Off   |
| NEC Multi-Sync 3D          | On    | Off   | Off   | Off   |
| NEC Multi-Sync 2A          | On    | On    | Off   | Off   |
| IBM 8503, 8512, 8513, 8514 | Off   | Off   | Off   | Off   |
| NEC Multi-sync 4D or 5D    | Off   | On    | On    | On    |
| Mitsubishi Diamon Scan     | Off   | On    | On    | On    |
| HL6605TK & FL/HL 6615      | Off   | On    | On    | On    |
| Nanao 9500                 | Off   | On    | On    | On    |

## GENOA SYSTEMS CORPORATION SUPERVGA 6300, 6400, 6400A

. . . continued from previous page

| CGA GAME SELECTION                                                                                  |       |  |
|-----------------------------------------------------------------------------------------------------|-------|--|
| Setting                                                                                             | SW1/6 |  |
| í CGA game disabled                                                                                 | Off   |  |
| CGA game enabled On                                                                                 |       |  |
| Note: Only enable the CGA game setting if using a game which needs to bootup from the floppy drive. |       |  |

| MEMORY AND BIOS BUS SELECTION |     |     |  |
|-------------------------------|-----|-----|--|
| Bus SW1/7 SW1/8               |     |     |  |
| í 8-bit                       | Off | Off |  |
| 16-bit                        | On  | On  |  |

| FACTORY CONFIGURED - DO NOT ALTER |     |  |
|-----------------------------------|-----|--|
| Switch Position                   |     |  |
| SW1/5                             | Off |  |

| DRAM CONFIGURATION |              |              |
|--------------------|--------------|--------------|
| Size Bank ( Bank ' |              |              |
| 256KB              | (8) 256K x 1 | None         |
| 512KB              | (8) 256K x 1 | (8) 256K x 1 |