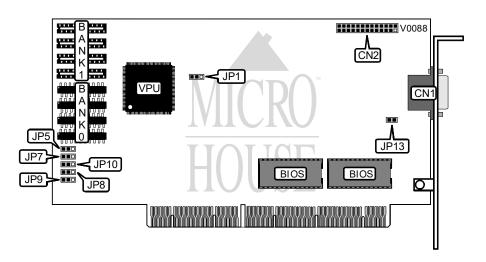

| CONNECTIONS              |          |                       |          |  |
|--------------------------|----------|-----------------------|----------|--|
| Purpos ;                 | Location | Purpos :              | Location |  |
| 15-pin analog video port | CN1      | VGA feature connector | CN2      |  |

| VIDEO INTERRUPT SELECTION |         |  |  |
|---------------------------|---------|--|--|
| IRQ 2/9                   | 7/9 JP1 |  |  |
| í Disabled                | Open    |  |  |
| Enabled                   | Closed  |  |  |

| 640 x 480 REFRESH RATE SELECTION |                   |                   |                   |  |
|----------------------------------|-------------------|-------------------|-------------------|--|
| Rate                             | P8                | P9                | ۰210              |  |
| 60Hz                             | Pins 1 & 2 closed | Pins 1 & 2 closed | Pins 1 & 2 closed |  |
| 70Hz                             | Pins 2 & 3 closed | Pins 1 & 2 closed | Pins 1 & 2 closed |  |

## ADVANCED INTEGRATION RESEARCH, INC. AVIEW2E (VERSION 1.2)

. . . continued from previous page

| 800 x 600 REFRESH RATE SELECTION |                   |                   |                   |  |
|----------------------------------|-------------------|-------------------|-------------------|--|
| Rate                             | P8                | P9                | 、210              |  |
| 60Hz                             | Pins 1 & 2 closed | Pins 2 & 3 closed | Pins 1 & 2 closed |  |
| 70Hz                             | Pins 2 & 3 closed | Pins 2 & 3 closed | Pins 1 & 2 closed |  |

| 1024 x 768 REFRESH RATE CONFIGURATION |                |                   |                   |                   |
|---------------------------------------|----------------|-------------------|-------------------|-------------------|
| Rate                                  | Mode           | JP8               | JP9               | JP10              |
| 43Hz                                  | Interlaced     | Pins 2 & 3 closed | Pins 1 & 2 closed | Pins 2 & 3 closed |
| 60Hz                                  | Non-Interlaced | Pins 1 & 2 closed | Pins 2 & 3 closed | Pins 2 & 3 closed |
| 70Hz                                  | Interlaced     | Pins 2 & 3 closed | Pins 2 & 3 closed | Pins 2 & 3 closed |

| ZERO WAIT STATE SELECTION |        |  |
|---------------------------|--------|--|
| Setting JP13              |        |  |
| í Enabled                 | Closed |  |
| Disabled                  | Open   |  |

| VRAM CONFIGURATION |                  |                  |                   |  |
|--------------------|------------------|------------------|-------------------|--|
| ize                | B nk 0           | B nk 1           | P5                |  |
| 256KB              | (4) 256K x 4 ZIP | None             | Pins 2 & 3 closed |  |
| 512KB              | (4) 256K x 4 ZIP | (4) 256K x 4 ZIP | Pins 1 & 2 closed |  |