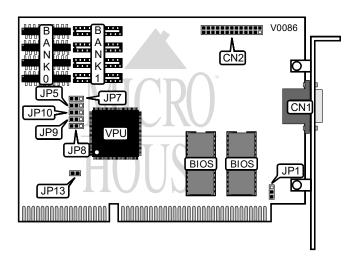

| CONNECTIONS              |          |                       |     |
|--------------------------|----------|-----------------------|-----|
| Purpos :                 | Purpos : | Location              |     |
| 15-pin analog video port | CN1      | VGA feature connector | CN2 |

| FACTORY CONFIGURED - DO NOT ALTER |                   |  |  |
|-----------------------------------|-------------------|--|--|
| Jumper                            | Position          |  |  |
| JP7                               | Pins 1 & 2 closed |  |  |

| VIDEO INTERRUPT SELECTION |                   |  |  |
|---------------------------|-------------------|--|--|
| IRQ 2/9                   | JP1               |  |  |
| í Disabled                | Pins 1 & 2 closed |  |  |
| Enabled                   | Pins 2 & 3 closed |  |  |

| 640 x 480 REFRESH RATE SELECTION |                   |                   |                   |  |
|----------------------------------|-------------------|-------------------|-------------------|--|
| Rate                             | P8                | P9                | ، ۲۵۰             |  |
| 60Hz                             | Pins 1 & 2 closed | Pins 1 & 2 closed | Pins 1 & 2 closed |  |
| 70Hz                             | Pins 2 & 3 closed | Pins 1 & 2 closed | Pins 1 & 2 closed |  |

## ADVANCED INTEGRATION RESEARCH, INC. AVIEW2 (VERSION 1.2)

. . . continued from previous page

| 800 x 600 REFRESH RATE SELECTION |                   |                   |                   |  |
|----------------------------------|-------------------|-------------------|-------------------|--|
| Rate                             | P8                | P9                | ۰ ۲۹              |  |
| 60Hz                             | Pins 1 & 2 closed | Pins 2 & 3 closed | Pins 1 & 2 closed |  |
| 70Hz                             | Pins 2 & 3 closed | Pins 2 & 3 closed | Pins 1 & 2 closed |  |

| 1024 x 768 REFRESH RATE CONFIGURATION |                |                   |                   |                   |
|---------------------------------------|----------------|-------------------|-------------------|-------------------|
| Rate                                  | Mode           | JP8               | JP9               | JP10              |
| 43Hz                                  | Interlaced     | Pins 2 & 3 closed | Pins 1 & 2 closed | Pins 2 & 3 closed |
| 60Hz                                  | Non-Interlaced | Pins 1 & 2 closed | Pins 2 & 3 closed | Pins 2 & 3 closed |
| 70Hz                                  | Interlaced     | Pins 2 & 3 closed | Pins 2 & 3 closed | Pins 2 & 3 closed |

| ZERO WAIT STATE SELECTION |        |  |  |
|---------------------------|--------|--|--|
| Setting                   | JP13   |  |  |
| í Enabled                 | Closed |  |  |
| Disabled                  | Open   |  |  |

| VRAM CONFIGURATION |                  |                  |                   |  |
|--------------------|------------------|------------------|-------------------|--|
| ize                | B nk 0           | B nk 1           | P5                |  |
| 256KB              | (4) 256K x 4 ZIP | None             | Pins 2 & 3 closed |  |
| 512KB              | (4) 256K x 4 ZIP | (4) 256K x 4 ZIP | Pins 1 & 2 closed |  |