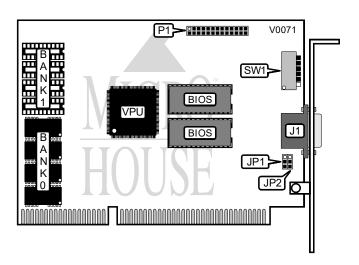

| CONNECTIONS                       |    |                       |    |
|-----------------------------------|----|-----------------------|----|
| Purpos: Location Purpos: Location |    |                       |    |
| 15-pin analog video port          | J1 | VGA feature connector | P1 |

| MONITOR TYPE SELCTION |                   |
|-----------------------|-------------------|
| Type JP1              |                   |
| í Auto-detect         | Pins 1 & 2 closed |
| Mono VGA              | Pins 2 & 3 closed |
| Color VGA             | Open              |

| VIDEO INTERRUPT SELECTION |       |
|---------------------------|-------|
| IRQ 2/9                   | SW1/2 |
| í Disabled                | Off   |
| Enabled                   | On    |

| ZERO WAIT STATE CONFIGURATION |     |
|-------------------------------|-----|
| Setting SW1/3                 |     |
| í Enabled                     | On  |
| Disabled                      | Off |

## OCEAN INFORMATION SYSTEMS, INC. PVGA1D PLUS

. . . continued from previous page

| SCANNING CONTROL SELECTION |                   |       |
|----------------------------|-------------------|-------|
| Settir 3                   | JP2               | SW1/4 |
| í Interlaced               | Pins 1 & 2 closed | Off   |
| Interlaced                 | Pins 2 & 3 closed | On    |
| Non-interlaced (70Hz)      | Pins 2 & 3 closed | Off   |
| Non-interlaced (60Hz)      | Pins 1 & 2 closed | On    |

|            | 800 x 600 REFRESH RATE SELECTION |       |  |
|------------|----------------------------------|-------|--|
| Rate SW1/t |                                  | SW1/6 |  |
| 56Hz       | Off                              | Off   |  |
| 60Hz       | On                               | Off   |  |
| 72Hz       | Off                              | On    |  |
| 56Hz       | On                               | On    |  |

| DRAM CONFIGURATION |           |           |        |
|--------------------|-----------|-----------|--------|
| ize                | B nk 0    | B nk 1    | S V1/1 |
| 512KB              | (4) 44256 | None      | On     |
| 1024KB             | (4) 44256 | (4) 44256 | Off    |