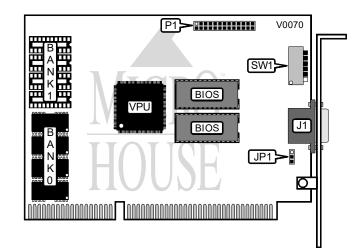

| CONNECTIONS              |          |                       |          |
|--------------------------|----------|-----------------------|----------|
| Purpos 3                 | Location | Purpos 🕴              | Location |
| 15-pin analog video port | J1       | VGA feature connector | P1       |

| MONITOR TYPE SELECTION |                   |  |
|------------------------|-------------------|--|
| Туре                   | JP1               |  |
| í Auto-detect          | Pins 1 & 2 closed |  |
| Mono VGA               | Pins 2 & 3 closed |  |
| Color VGA              | Open              |  |

| VIDEO INTERRUPT SELECTION |     |  |
|---------------------------|-----|--|
| IRQ 2/9 SW1/2             |     |  |
| í Disabled                | Off |  |
| Enabled                   | On  |  |

| ZERO WAIT STATE CONFIGURATION |     |  |
|-------------------------------|-----|--|
| Setting SW1/3                 |     |  |
| í Enabled                     | On  |  |
| Disabled                      | Off |  |

## OCEAN INFORMATION SYSTEMS, INC. PVGA1D

. . . continued from previous page

| SCANNING CONTROL SELECTION |       |  |
|----------------------------|-------|--|
| Setting                    | SW1/4 |  |
| í Interlaced               | Off   |  |
| Non-interlaced             | On    |  |

| 800 x 600 REFRESH RATE SELECTION |       |       |
|----------------------------------|-------|-------|
| Rate                             | SW1/t | SW1/( |
| 56Hz                             | Off   | Off   |
| 60Hz                             | On    | Off   |
| 72Hz                             | Off   | On    |
| 56Hz                             | On    | On    |

| DRAM CONFIGURATION |           |           |        |
|--------------------|-----------|-----------|--------|
| ize                | Bnk0      | B nk 1    | S V1/1 |
| 512KB              | (4) 44256 | None      | On     |
| 1024KB             | (4) 44256 | (4) 44256 | Off    |