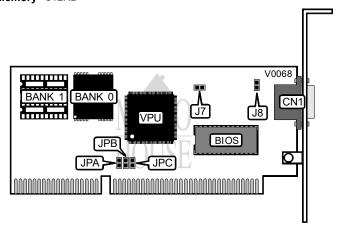

## QDI QD-TVGA 9000 LT2

CategoryVideoVideo Types SupportedXVGAVideo ProcessorTVGA9000Highest Resolution1024 x 768Supported16-bit ISAData Bus Type16-bit ISAMemory TypeDRAMMaximum Onboard Memory512KB

| CONNECTIONS              |          |  |
|--------------------------|----------|--|
| Purpose                  | Location |  |
| 15-pin analog video port | CN1      |  |

| SCAN RATE SELECTION |        |  |  |
|---------------------|--------|--|--|
| Rate J7             |        |  |  |
| í 800 x 600         | Closed |  |  |
| 1024 x 768          | Open   |  |  |

| BUS WIDTH AUTODETECT CONFIGURATION |        |  |
|------------------------------------|--------|--|
| Autodetect J8                      |        |  |
| í Enabled                          | Open   |  |
| Disabled                           | Closed |  |

## QDI QD-TVGA 9000 LT2

. . . continued from previous page

| BUS SELECTION |        |        |        |  |
|---------------|--------|--------|--------|--|
| Bus           | , 9/A  | . 9/B  | 9/C    |  |
| í 16-bit      | Open   | Open   | Open   |  |
| 8-bit         | Closed | Closed | Closed |  |

| DRAM CONFIGURATION |           |                   |  |  |
|--------------------|-----------|-------------------|--|--|
| Size               | Bank (    | Bank <sup>-</sup> |  |  |
| 256KB              | (2) 44256 | None              |  |  |
| 512KB              | (2) 44256 | (2) 44256         |  |  |