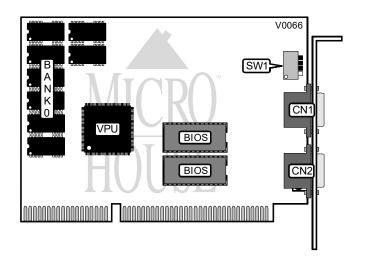

| CONNECTIONS              |                           |                      |          |  |  |
|--------------------------|---------------------------|----------------------|----------|--|--|
| Purpos ;                 | urpos : Location Purpos : |                      | Location |  |  |
| 15-pin analog video port | CN1                       | 9-pin TTL video port | CN2      |  |  |

| MONITOR TYPE SELECTION            |       |       |       |       |  |  |
|-----------------------------------|-------|-------|-------|-------|--|--|
| Туре                              | SW1/1 | SW1/2 | SW1/3 | SW1/4 |  |  |
| IBM PS/2                          | On    | On    | On    | On    |  |  |
| MDA Attached                      | On    | On    | On    | Off   |  |  |
| CGA Attached                      | Off   | On    | On    | Off   |  |  |
| EGA Attached                      | On    | Off   | On    | Off   |  |  |
| NEC Multi-sync or compatible      | Off   | Off   | On    | Off   |  |  |
| NEC Multi-sync Plus or compatible | On    | On    | Off   | Off   |  |  |
| NEC Multi-sync 2A                 | Off   | On    | Off   | Off   |  |  |
| NEC XL                            | On    | Off   | Off   | Off   |  |  |
| Reserved                          | Off   | Off   | Off   | Off   |  |  |
| Non-IBM VGA (mono)                | Off   | On    | On    | On    |  |  |
| Non-IBM VGA (color)               | On    | Off   | On    | On    |  |  |
| Non-IBM VGA 16-inch (color)       | Off   | Off   | On    | On    |  |  |