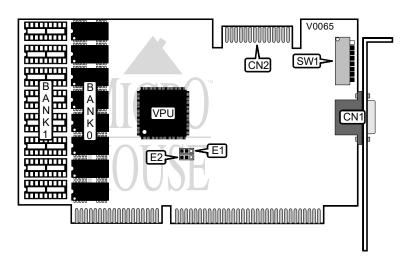

## SPEA SOFTWARE AG V7 VGA 1024I

CategoryVideoVideo Types SupportedXVGAVideo ProcessorHeadlandHighest Resolution1024 x 768

Supported

Data Bus Type16-bit ISAMemory TypeDRAMMaximum Onboard Memory512KB

| CONNECTIONS              |          |                       |          |
|--------------------------|----------|-----------------------|----------|
| Purpos :                 | Location | Purpos ;              | Location |
| 15-pin analog video port | CN1      | VGA Feature connector | CN2      |

| FAST WRITE FEATURE CONFIGURATION |       |  |
|----------------------------------|-------|--|
| Setting                          | SW1/4 |  |
| í Enabled                        | On    |  |
| Disabled                         | Off   |  |

| FACTORY CONFIGURED - DO NOT ALTER |          |  |
|-----------------------------------|----------|--|
| Switch                            | Position |  |
| SW1/1                             | On       |  |
| SW1/2                             | On       |  |
| SW1/3                             | On       |  |

|                         | BIOS ACCESS SE       | LECTION |      |
|-------------------------|----------------------|---------|------|
| Setti g                 | E2                   | W1/6    | ₩1/7 |
| í 16-bit BIOS ROM acces | ss Pins 1 & 2 closed | On      | On   |
| Force 8-bit ROM acce    | ss Pins 2 & 3 closed | Off     | Off  |

| VGA MODE SELECTION             |       |  |
|--------------------------------|-------|--|
| Setting                        | SW1/8 |  |
| í VGA 1024l extensions enabled | On    |  |
| Force VGA only modes           | Off   |  |

| VIDEO INTERRUPT SELECTION |                   |  |
|---------------------------|-------------------|--|
| IRQ 2/9                   | E1                |  |
| í Disabled                | Pins 2 & 3 closed |  |
| Enabled                   | Pins 1 & 2 closed |  |

| DRAM CONFIGURATION |          |          |
|--------------------|----------|----------|
| Size Bank ( Bank ' |          |          |
| 256KB              | (8) 4864 | None     |
| 512KB              | (8) 4864 | (8) 4864 |